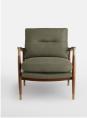

### Product details

This is a stocked item and therefore not included in our made-to-order promotion.

Taking cues from vintage-inspired designs at 40 Greek Street, our Theodore chair will add a fresh focal point to your living space. It has a comfortable, deep-sit shape with down and feather-wrapped foam cushions upholstered in Khaki linen. The tapered birch-wood frame and brass detailing on the arms complement the clean lines.

• Tapered birch-wood frame

• Brass-detailed arms

• Upholstered in Khaki linen

• Feather and down-wrapped foam cushions

• Inspired by 40 Greek Street

Also available in Natural and Charcoal.