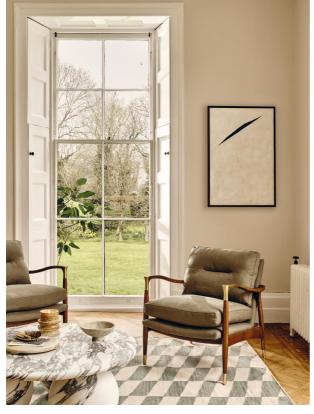

### Product details

This is a stocked item and therefore not included in our made-to-order promotion.

Taking cues from vintage-inspired designs at 40 Greek Street, our Theodore chair will add a fresh focal point to your living space. It has a comfortable, deep-sit shape with down and feather-wrapped foam cushions upholstered in Khaki linen. The tapered birch-wood frame and brass detailing on the arms complement the clean lines.

• Tapered birch-wood frame

• Brass-detailed arms

• Upholstered in Khaki linen

• Feather and down-wrapped foam cushions

• Inspired by 40 Greek Street

Also available in Natural and Charcoal.