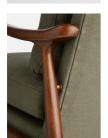

### Product details

This is a stocked item and therefore not included in our made-to-order promotion.

Taking cues from vintage-inspired designs at 40 Greek Street, our Theodore chair will add a fresh focal point to your living space. It has a comfortable, deep-sit shape with down and feather-wrapped foam cushions upholstered in Khaki linen. The tapered birch-wood frame and brass detailing on the arms complement the clean lines.

• Tapered birch-wood frame

• Brass-detailed arms

• Upholstered in Khaki linen

• Feather and down-wrapped foam cushions

• Inspired by 40 Greek Street

Also available in Natural and Charcoal.