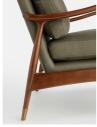

### Product details

This is a stocked item and therefore not included in our made-to-order promotion.

Taking cues from vintage-inspired designs at 40 Greek Street, our Theodore chair will add a fresh focal point to your living space. It has a comfortable, deep-sit shape with down and feather-wrapped foam cushions upholstered in Khaki linen. The tapered birch-wood frame and brass detailing on the arms complement the clean lines.

• Tapered birch-wood frame

• Brass-detailed arms

• Upholstered in Khaki linen

• Feather and down-wrapped foam cushions

• Inspired by 40 Greek Street

Also available in Natural and Charcoal.