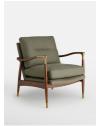

### Product details

This is a stocked item and therefore not included in our made-to-order promotion.

Taking cues from vintage-inspired designs at 40 Greek Street, our Theodore chair will add a fresh focal point to your living space. It has a comfortable, deep-sit shape with down and feather-wrapped foam cushions upholstered in Khaki linen. The tapered birch-wood frame and brass detailing on the arms complement the clean lines.

• Tapered birch-wood frame

• Brass-detailed arms

• Upholstered in Khaki linen

• Feather and down-wrapped foam cushions

• Inspired by 40 Greek Street

Also available in Natural and Charcoal.