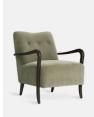

# Holland Armchair, Velvet Fern

£555 Regular

£444 Membership

#### Product details

Inspired by the armchairs found in our lounge spaces at High Road House, our Holland chair in sage cotton velvet has a deep-sit silhouette and large foam cushions. The clean lines are complemented by a button-back detail and slim ash-wood arms.

- · Cotton velvet upholstery
- · Button-back detailing
- · Ash-wood arms
- · Inspired by vintage chairs at High Road House