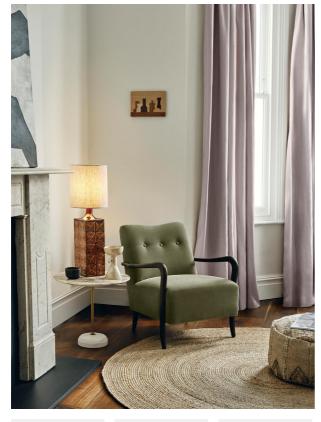

# Holland Armchair, Velvet Fern

£555 Regular

£444 Membership

#### Product details

Inspired by the armchairs found in our lounge spaces at High Road House, our Holland chair in sage cotton velvet has a deep-sit silhouette and large foam cushions. The clean lines are complemented by a button-back detail and slim ash-wood arms.

- · Cotton velvet upholstery
- · Button-back detailing
- · Ash-wood arms
- · Inspired by vintage chairs at High Road House