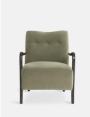

#### Product details

Inspired by the armchairs found in our lounge spaces at High Road House, our Holland chair in sage cotton velvet has a deep-sit silhouette and large foam cushions. The clean lines are complemented by a button-back detail and slim ash-wood arms.

- · Cotton velvet upholstery
- · Button-back detailing
- · Ash-wood arms
- · Inspired by vintage chairs at High Road House