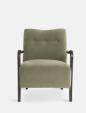

#### Product details

Inspired by the armchairs found in our lounge spaces at High Road House, our Holland chair in sage cotton velvet has a deep-sit silhouette and large foam cushions. The clean lines are complemented by a button-back detail and slim ash-wood arms.

- · Cotton velvet upholstery
- · Button-back detailing
- · Ash-wood arms
- · Inspired by vintage chairs at High Road House