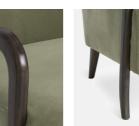

#### Product details

Inspired by the armchairs found in our lounge spaces at High Road House, our Holland chair in sage cotton velvet has a deep-sit silhouette and large foam cushions. The clean lines are complemented by a button-back detail and slim ash-wood arms.

- · Cotton velvet upholstery
- · Button-back detailing
- · Ash-wood arms
- · Inspired by vintage chairs at High Road House