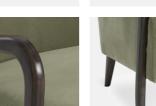

#### Product details

Inspired by the armchairs found in our lounge spaces at High Road House, our Holland chair in sage cotton velvet has a deep-sit silhouette and large foam cushions. The clean lines are complemented by a button-back detail and slim ash-wood arms.

- · Cotton velvet upholstery
- · Button-back detailing
- · Ash-wood arms
- · Inspired by vintage chairs at High Road House