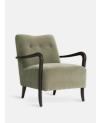

#### Product details

Inspired by the armchairs found in our lounge spaces at High Road House, our Holland chair in sage cotton velvet has a deep-sit silhouette and large foam cushions. The clean lines are complemented by a button-back detail and slim ash-wood arms.

- · Cotton velvet upholstery
- · Button-back detailing
- · Ash-wood arms
- · Inspired by vintage chairs at High Road House