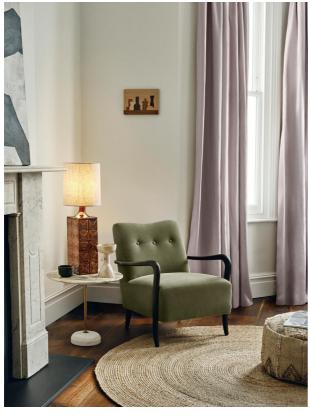

#### Product details

Inspired by the armchairs found in our lounge spaces at High Road House, our Holland chair in sage cotton velvet has a deep-sit silhouette and large foam cushions. The clean lines are complemented by a button-back detail and slim ash-wood arms.

- · Cotton velvet upholstery
- · Button-back detailing
- · Ash-wood arms
- · Inspired by vintage chairs at High Road House