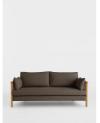

## Product details

Inspired by the soft furnishings of Soho House Barcelona, the Sydney wrap-around sofa is constructed with a solid-oak frame and sandblasted finish. The washed-linen textile is offset by caning on the sides and back, and softened with removable seat and bolster cushions.

- · Oak-wood frame
- · Sandblasted-wood finish
- · Wrap-around caning
- · Removable seat cushions and loose bolster cushion
- · Inspired by Soho House Barcelona