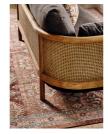

## Product details

Inspired by the soft furnishings of Soho House Barcelona, the Sydney wrap-around sofa is constructed with a solid-oak frame and sandblasted finish. The washed-linen textile is offset by caning on the sides and back, and softened with removable seat and bolster cushions.

- · Oak-wood frame
- · Sandblasted-wood finish
- · Wrap-around caning
- · Removable seat cushions and loose bolster cushion
- · Inspired by Soho House Barcelona