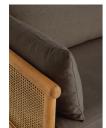

## Product details

Inspired by the soft furnishings of Soho House Barcelona, the Sydney wrap-around sofa is constructed with a solid-oak frame and sandblasted finish. The washed-linen textile is offset by caning on the sides and back, and softened with removable seat and bolster cushions.

- · Oak-wood frame
- · Sandblasted-wood finish
- · Wrap-around caning
- · Removable seat cushions and loose bolster cushion
- · Inspired by Soho House Barcelona

#### **Details**

Arm Height: 60cm Seat Depth: 52cm Seat Width: 152.5cm Seat Height: 45.5cm Assembly Required: No Removable Legs: No Removable Cushions: Yes Frame: Oak & Cane

Legs: Oak

Fabric: 100% Linen

Filling: Foam, Feather/down, Fiber