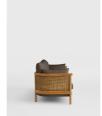

## Product details

Inspired by the soft furnishings of Soho House Barcelona, the Sydney wrap-around sofa is constructed with a solid-oak frame and sandblasted finish. The washed-linen textile is offset by caning on the sides and back, and softened with removable seat and bolster cushions.

- · Oak-wood frame
- · Sandblasted-wood finish
- · Wrap-around caning
- · Removable seat cushions and loose bolster cushion
- · Inspired by Soho House Barcelona