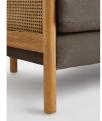

## Product details

Inspired by the soft furnishings of Soho House Barcelona, the Sydney wrap-around sofa is constructed with a solid-oak frame and sandblasted finish. The washed-linen textile is offset by caning on the sides and back, and softened with removable seat and bolster cushions.

- · Oak-wood frame
- · Sandblasted-wood finish
- · Wrap-around caning
- · Removable seat cushions and loose bolster cushion
- · Inspired by Soho House Barcelona

#### **Details**

Arm Height: 60cm Seat Depth: 52cm Seat Width: 152.5cm Seat Height: 45.5cm Assembly Required: No Removable Legs: No Removable Cushions: Yes Frame: Oak & Cane

Legs: Oak

Fabric: 100% Linen

Filling: Foam, Feather/down, Fiber