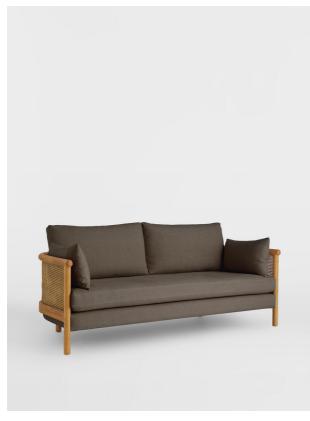

# Sydney Cane Sofa, Washed Linen Charcoal

£1,095

Regular

f.876

Membership

## Product details

Inspired by the soft furnishings of Soho House Barcelona, the Sydney wrap-around sofa is constructed with a solid-oak frame and sandblasted finish. The washed-linen textile is offset by caning on the sides and back, and softened with removable seat and bolster cushions.

- · Oak-wood frame
- · Sandblasted-wood finish
- · Wrap-around caning
- · Removable seat cushions and loose bolster cushion
- · Inspired by Soho House Barcelona

#### **Details**

Arm Height: 60cm Seat Depth: 52cm Seat Width: 152.5cm Seat Height: 45.5cm Assembly Required: No Removable Legs: No Removable Cushions: Yes Frame: Oak & Cane

Legs: Oak

Fabric: 100% Linen

Filling: Foam, Feather/down, Fiber