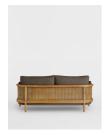

# Sydney Cane Sofa, Washed Linen Charcoal

£1,095

Regular

f.876

Membership

## Product details

Inspired by the soft furnishings of Soho House Barcelona, the Sydney wrap-around sofa is constructed with a solid-oak frame and sandblasted finish. The washed-linen textile is offset by caning on the sides and back, and softened with removable seat and bolster cushions.

- · Oak-wood frame
- · Sandblasted-wood finish
- · Wrap-around caning
- · Removable seat cushions and loose bolster cushion
- · Inspired by Soho House Barcelona

### **Dimensions**

Product dimensions: H85.6 x W195 x D83.2cm / H33.7 x W76.8 x D32.8"

Product weight: 43kg / 94.8lbs

Packaged or boxed dimensions: H76.2 x W205 x D92.1cm / H30 x W80.7 x D36.3"

Packaged or boxed weight: 55kg / 121.3lbs

#### **Details**

Arm Height: 60cm Seat Depth: 52cm Seat Width: 152.5cm Seat Height: 45.5cm Assembly Required: No Removable Legs: No Removable Cushions: Yes Frame: Oak & Cane

Legs: Oak

Fabric: 100% Linen

Filling: Foam, Feather/down, Fiber