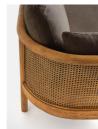

## Product details

Inspired by the soft furnishings of Soho House Barcelona, the Sydney wrap-around sofa is constructed with a solid-oak frame and sandblasted finish. The washed-linen textile is offset by caning on the sides and back, and softened with removable seat and bolster cushions.

- · Oak-wood frame
- · Sandblasted-wood finish
- · Wrap-around caning
- · Removable seat cushions and loose bolster cushion
- · Inspired by Soho House Barcelona

#### **Details**

Arm Height: 60cm Seat Depth: 52cm Seat Width: 152.5cm Seat Height: 45.5cm Assembly Required: No Removable Legs: No Removable Cushions: Yes Frame: Oak & Cane

Legs: Oak

Fabric: 100% Linen

Filling: Foam, Feather/down, Fiber