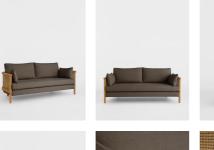

### Product details

Inspired by the soft furnishings of Soho House Barcelona, the Sydney wrap-around sofa is constructed with a solid-oak frame and sandblasted finish. The washed-linen textile is offset by caning on the sides and back, and softened with removable seat and bolster cushions.

- · Oak-wood frame
- $\cdot$  Sandblasted-wood finish
- · Wrap-around caning
- $\cdot$  Removable seat cushions and loose bolster cushion
- · Inspired by Soho House Barcelona

#### Dimensions

Product dimensions: H85.6 x W195 x D83.2cm / H33.7 x W76.8 x D32.8"

Product weight: 43kg / 94.8lbs

Packaged or boxed dimensions: H55 x W205 x D76.2cm / H21.7 x W80.7 x D30"  $\,$ 

Packaged or boxed weight: 55kg / 121.3lbs

#### Details

Arm Height: 24" Seat Depth: 20" Seat Width: 60" Seat Height: 18" Assembly Required: No Removable Legs: No Removable Cushions: Yes Frame: Oak & Cane Legs: Oak Fabric: 100% Linen Filling: Foam, Feather/down, Fiber Care Instructions: Professional upholstery cleaning