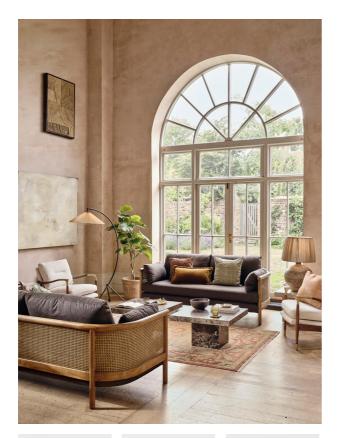

### Product details

Inspired by the soft furnishings of Soho House Barcelona, the Sydney wrap-around sofa is constructed with a solid-oak frame and sandblasted finish. The washed-linen textile is offset by caning on the sides and back, and softened with removable seat and bolster cushions.

- · Oak-wood frame
- $\cdot$  Sandblasted-wood finish
- · Wrap-around caning
- $\cdot$  Removable seat cushions and loose bolster cushion
- · Inspired by Soho House Barcelona