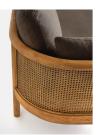

### Product details

Inspired by the soft furnishings of Soho House Barcelona, the Sydney wrap-around sofa is constructed with a solid-oak frame and sandblasted finish. The washed-linen textile is offset by caning on the sides and back, and softened with removable seat and bolster cushions.

- · Oak-wood frame
- $\cdot$  Sandblasted-wood finish
- · Wrap-around caning
- $\cdot$  Removable seat cushions and loose bolster cushion
- · Inspired by Soho House Barcelona

#### Details

Arm Height: 24" Seat Depth: 20" Seat Width: 60" Seat Height: 18" Assembly Required: No Removable Legs: No Removable Cushions: Yes Frame: Oak & Cane Legs: Oak Fabric: 100% Linen Filling: Foam, Feather/down, Fiber Care Instructions: Professional upholstery cleaning