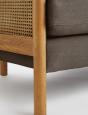

### Product details

Inspired by the soft furnishings of Soho House Barcelona, the Sydney wrap-around sofa is constructed with a solid-oak frame and sandblasted finish. The washed-linen textile is offset by caning on the sides and back, and softened with removable seat and bolster cushions.

- · Oak-wood frame
- $\cdot$  Sandblasted-wood finish
- · Wrap-around caning
- $\cdot$  Removable seat cushions and loose bolster cushion
- · Inspired by Soho House Barcelona

#### Details

Arm Height: 24" Seat Depth: 20" Seat Width: 60" Seat Height: 18" Assembly Required: No Removable Legs: No Removable Cushions: Yes Frame: Oak & Cane Legs: Oak Fabric: 100% Linen Filling: Foam, Feather/down, Fiber Care Instructions: Professional upholstery cleaning