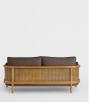

### Product details

Inspired by the soft furnishings of Soho House Barcelona, the Sydney wrap-around sofa is constructed with a solid-oak frame and sandblasted finish. The washed-linen textile is offset by caning on the sides and back, and softened with removable seat and bolster cushions.

- · Oak-wood frame
- $\cdot$  Sandblasted-wood finish
- · Wrap-around caning
- $\cdot$  Removable seat cushions and loose bolster cushion
- · Inspired by Soho House Barcelona