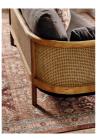

### Product details

Inspired by the soft furnishings of Soho House Barcelona, the Sydney wrap-around sofa is constructed with a solid-oak frame and sandblasted finish. The washed-linen textile is offset by caning on the sides and back, and softened with removable seat and bolster cushions.

- · Oak-wood frame
- $\cdot$  Sandblasted-wood finish
- · Wrap-around caning
- $\cdot$  Removable seat cushions and loose bolster cushion
- · Inspired by Soho House Barcelona

#### Details

Arm Height: 24" Seat Depth: 20" Seat Width: 60" Seat Height: 18" Assembly Required: No Removable Legs: No Removable Cushions: Yes Frame: Oak & Cane Legs: Oak Fabric: 100% Linen Filling: Foam, Feather/down, Fiber Care Instructions: Professional upholstery cleaning