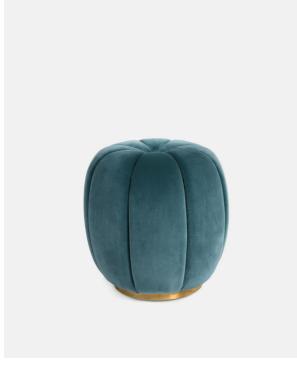

# Sofia Footstool Moleskin Velvet Marine, Us

£450 Regular

£383 Membership

### Product details

Inspired by the footstools found in the club spaces and bedrooms at Soho House Barcelona and Kettner's in Soho, our compact Sofia footstool makes ideal extra seating for unexpected guests.

- · Round 'pumpkin' footstool
- · Velvet blend fabric
- · Inspired by footstools in Soho House Barcelona and Kettner's Soho