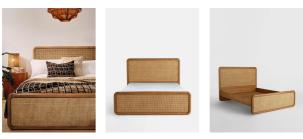

#### Product details

Inspired by Soho House Berlin, the Oscar bed is constructed from solid oak and rattan to create a sturdy, king-sized base. Built with a woven-rattan headboard and footboard, the bed brings a natural quality to your sleeping space. Pair with the Oscar dresser and decorative rattan accents for a coordinated bedroom aesthetic.

- · Oscar bed frame
- · UK king size
- · Rattan headboard and footboard
- · Inspired by Soho House Berlin