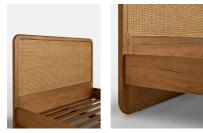

or furniture

polish. Avoid contact with water and other

liquids.

Clearance: 18cm Feet: Plastic glide

Finish: Mid-tone Oak and bleached Rattan Footboard dimensions: H40 x W162.5 x D4.5cm

Frame: Oak Wood

Headboard dimensions: H120 x W162.5 x D4.5cm Material: Oak Wood, Poplar Wood, MDF, Oak veneer

and Rattan

Mattress size: UK King Removable legs: No