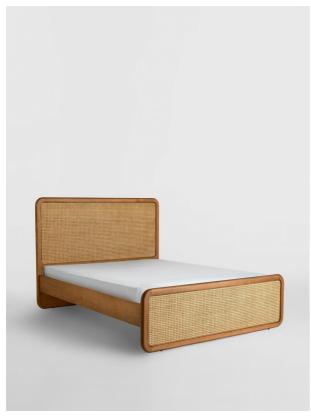

#### Product details

Inspired by Soho House Berlin, the Oscar bed is constructed from solid oak and rattan to create a sturdy, king-sized base. Built with a woven-rattan headboard and footboard, the bed brings a natural quality to your sleeping space. Pair with the Oscar dresser and decorative rattan accents for a coordinated bedroom aesthetic.

- · Oscar bed frame
- · UK king size
- · Rattan headboard and footboard
- · Inspired by Soho House Berlin

or furniture

polish. Avoid contact with water and other

liquids.

Clearance: 18cm Feet: Plastic glide

Finish: Mid-tone Oak and bleached Rattan Footboard dimensions: H40 x W162.5 x D4.5cm

Frame: Oak Wood

Headboard dimensions: H120 x W162.5 x D4.5cm Material: Oak Wood, Poplar Wood, MDF, Oak veneer