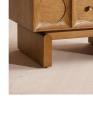

#### Details

Assembly required: No Care instructions: Dust often using a clean, soft, dry and lint-free cloth. Blot spills immediately and wipe with a clean, damp, cloth. We do not recommend the use of chemical cleansers, abrasives or furniture polish. Avoid contact with water and other liquids. Clearance: 11cm Drawer dimensions: H13 x W46 x D33cm Feet: Plastic glide Finish: Mid-tone Oak and Antique Brass Frame: Oak Wood Handles: Brass Material: Oak wood, MDF, Oak veneer and Brass Removable legs: No