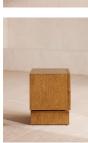

### Product details

Crafted from solid oak, this bedside table takes its cues from Soho House Rome. It's defined by its sharp edges, square-cut ridges, and circular detail that enhances the central handles. Nestle this table into a corner, or keep it bedside to ensure novels and sleeping masks are close to hand.

- · Solid oak
- · Two gold-tone handles
- · Circular design
- · Ridged-square design
- · Inspired by Soho House Rome