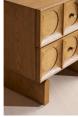

### Product details

Crafted from solid oak, this bedside table takes its cues from Soho House Rome. It's defined by its sharp edges, square-cut ridges, and circular detail that enhances the central handles. Nestle this table into a corner, or keep it bedside to ensure novels and sleeping masks are close to hand.

- · Solid oak
- · Two gold-tone handles
- · Circular design
- · Ridged-square design
- · Inspired by Soho House Rome