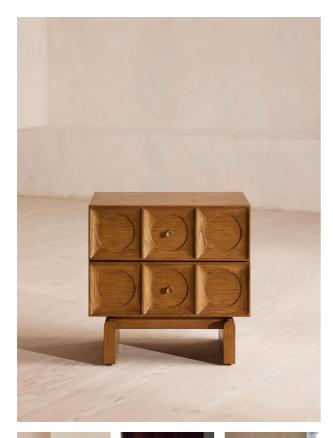

# Marcel Bedside Table, Medium Oak

£895 Regular

£761 Membership

### Product details

Crafted from solid oak, this bedside table takes its cues from Soho House Rome. It's defined by its sharp edges, square-cut ridges, and circular detail that enhances the central handles. Nestle this table into a corner, or keep it bedside to ensure novels and sleeping masks are close to hand.

- · Solid oak
- · Two gold-tone handles
- · Circular design
- · Ridged-square design
- · Inspired by Soho House Rome