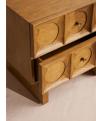

### Product details

Crafted from solid oak, this bedside table takes its cues from Soho House Rome. It's defined by its sharp edges, square-cut ridges, and circular detail that enhances the central handles. Nestle this table into a corner, or keep it bedside to ensure novels and sleeping masks are close to hand.

- · Solid oak
- · Two gold-tone handles
- · Circular design
- · Ridged-square design
- · Inspired by Soho House Rome