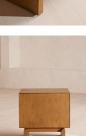

### Product details

Crafted from solid oak, this bedside table takes its cues from Soho House Rome. It's defined by its sharp edges, square-cut ridges, and circular detail that enhances the central handles. Nestle this table into a corner, or keep it bedside to ensure novels and sleeping masks are close to hand.

- · Solid oak
- · Two gold-tone handles
- · Circular design
- · Ridged-square design
- · Inspired by Soho House Rome