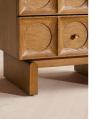

### Product details

Crafted from solid oak, this bedside table takes its cues from Soho House Rome. It's defined by its sharp edges, square-cut ridges, and circular detail that enhances the central handles. Nestle this table into a corner, or keep it bedside to ensure novels and sleeping masks are close to hand.

- · Solid oak
- · Two gold-tone handles
- · Circular design
- · Ridged-square design
- · Inspired by Soho House Rome