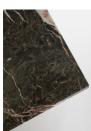

### Product details

Refresh your bedroom space with the Arches bedside table, as seen in 76 Dean Street. Crafted from solid oak with a corrugated surround, the bedside table is complete with a grey honed-marble top, featuring intricate veinings. Perch a lamp on top to bring light to your relaxation space.

## Details

Assembly required: No Care instructions: Dust often using a clean, soft, dry and lint-free cloth. Blot spills immediately and wipe with a clean, damp, cloth. We do not recommend the use of chemical cleansers, abrasives or furniture polish. Avoid contact with water and other liquids. Drawer dimensions: Small drawer: H13 x W43 x D38cm / Large drawer: H24 x W43 x D38cm Feet: Plastic glide Finish: Mid-tone Oak, Antique Brass and honed Marble Frame: Oak wood Hardware: Steel base and brass inlay Material: Oak wood, Plywood, Oak veneer, Griseo Rosa marble, Steel and Brass