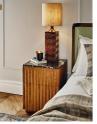

### Product details

Refresh your bedroom space with the Arches bedside table, as seen in 76 Dean Street. Crafted from solid oak with a corrugated surround, the bedside table is complete with a grey honed-marble top, featuring intricate veinings. Perch a lamp on top to bring light to your relaxation space.

- Bedside table
- $\cdot$  Two drawers
- $\cdot$  Marble top
- $\cdot$  Solid-oak frame
- · Inspired by 76 Dean Street