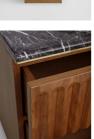

### Product details

Refresh your bedroom space with the Arches bedside table, as seen in 76 Dean Street. Crafted from solid oak with a corrugated surround, the bedside table is complete with a grey honed-marble top, featuring intricate veinings. Perch a lamp on top to bring light to your relaxation space.

- Bedside table
- $\cdot$  Two drawers
- $\cdot$  Marble top
- $\cdot$  Solid-oak frame
- · Inspired by 76 Dean Street