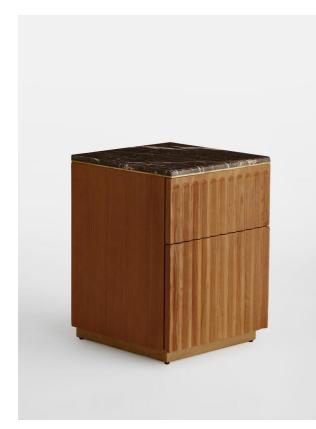

### Product details

Refresh your bedroom space with the Arches bedside table, as seen in 76 Dean Street. Crafted from solid oak with a corrugated surround, the bedside table is complete with a grey honed-marble top, featuring intricate veinings. Perch a lamp on top to bring light to your relaxation space.

- Bedside table
- $\cdot$  Two drawers
- $\cdot$  Marble top
- $\cdot$  Solid-oak frame
- · Inspired by 76 Dean Street

### Dimensions

H60 x W45 x D45cm / H23.6 x W17.7 x D17.7"

## Details

Assembly required: No Care instructions: Dust often using a clean, soft, dry and lint-free cloth. Blot spills immediately and wipe with a clean, damp, cloth. We do not recommend the use of chemical cleansers, abrasives or furniture polish. Avoid contact with water and other liquids. Drawer dimensions: Small drawer: H13 x W43 x D38cm / Large drawer: H24 x W43 x D38cm Feet: Plastic glide Finish: Mid-tone Oak, Antique Brass and honed Marble Frame: Oak wood Hardware: Steel base and brass inlay Material: Oak wood, Plywood, Oak veneer, Griseo Rosa marble, Steel and Brass