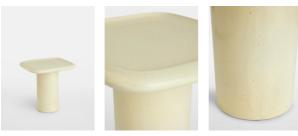

## Product details

The Selby outdoor side table is crafted from a cast concrete in a specked glaze. Echoing the pieces seen throughout Soho House Tel Aviv, it makes a great base for serving up cocktails at summer barbeques. Coordinate with the Selby coffee table to complete the look.

- · Cast concrete
- · Parchment tone
- · Speckled glaze
- · Inspired by Soho House Tel Aviv

#### Details

Frame: Cast Concrete Care Instructions: Clean with soft and dry cloth, do not use any abrassive cleaners