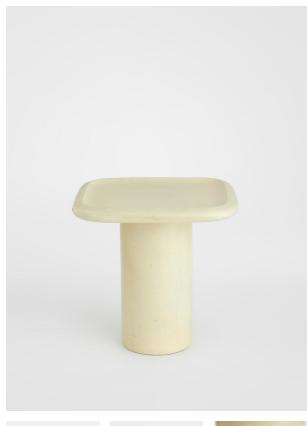

## Product details

The Selby outdoor side table is crafted from a cast concrete in a specked glaze. Echoing the pieces seen throughout Soho House Tel Aviv, it makes a great base for serving up cocktails at summer barbeques. Coordinate with the Selby coffee table to complete the look.

- · Cast concrete
- · Parchment tone
- · Speckled glaze
- · Inspired by Soho House Tel Aviv

### **Dimensions**

Product dimensions: H50 x W45 x D50cm / H19.7 x W17.7 x D19.7"

Product weight: 19kg / 41.9lbs