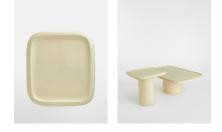

## Product details

The Selby outdoor side table is crafted from a cast concrete in a specked glaze. Echoing the pieces seen throughout Soho House Tel Aviv, it makes a great base for serving up cocktails at summer barbeques. Coordinate with the Selby coffee table to complete the look.

- · Cast concrete
- · Parchment tone
- · Speckled glaze
- · Inspired by Soho House Tel Aviv

### **Dimensions**

Product dimensions: H50 x W45 x D50cm / H19.7 x W17.7 x D19.7"

Product weight: 19kg / 41.9lbs