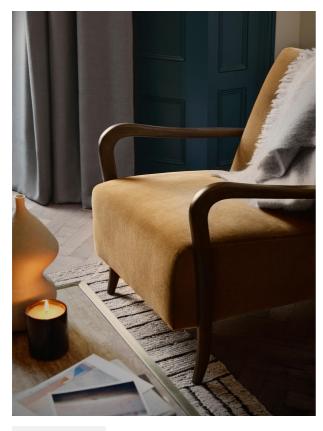

## Product details

Inspired by the armchairs found in our lounge spaces at High Road House, our Holland style in ochre cotton-blend velvet has a deep-sit silhouette with large foam cushions. The clean lines are complemented by a button-back detail and slim ash wood arms.

- · Cotton velvet upholstery
- Button-back detailing
- · Ash wood arms
- · Inspired by vintage chairs at High Road House