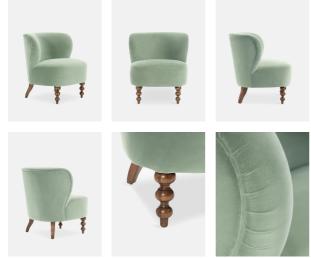

#### Product details

Exclusively developed by the Soho House design team and found in Houses across the world, our Dolly chair is reimagined in a soft velvet fabric for a smooth hand-feel. Inspired by chairs found at our original club, 40 Greek Street, Dolly's versatile shape makes it suitable for casual dining, cosy lounging, or tucking under a dressing table.

- · Compact upholstered chair
- Velvet-blend fabric
- Birch frame
- · Turned-bobbin front legs
- Fixed seat and back
- $\cdot$  Developed by Soho Home design team

#### Details

Seat depth: 21" Seat width: 25" Seat height: 17" Assembly required: Yes Removable legs: Yes Removable cushions: No Frame: Engineered Hardwood, Birch Legs: Oak Fabric: 100% Polyester Filling: Foam with fiber Care instructions: Professional upholstery cleaning. Chair legs are zipped into the base of the seat. Assembly instructions are included