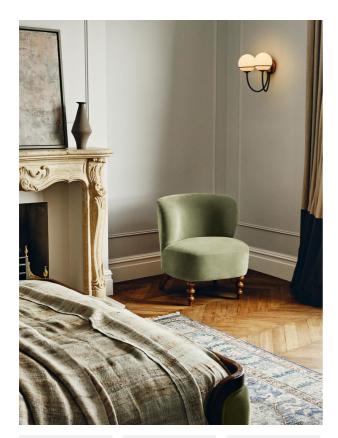

# Dolly Chair, Moleskin Velvet Soft Green, Us

| £265 | Regular    |
|------|------------|
| £212 | Membership |

#### Product details

Exclusively developed by the Soho House design team and found in Houses across the world, our Dolly chair is reimagined in a soft velvet fabric for a smooth hand-feel. Inspired by chairs found at our original club, 40 Greek Street, Dolly's versatile shape makes it suitable for casual dining, cosy lounging, or tucking under a dressing table.

- · Compact upholstered chair
- Velvet-blend fabric
- Birch frame
- · Turned-bobbin front legs
- Fixed seat and back
- $\cdot$  Developed by Soho Home design team