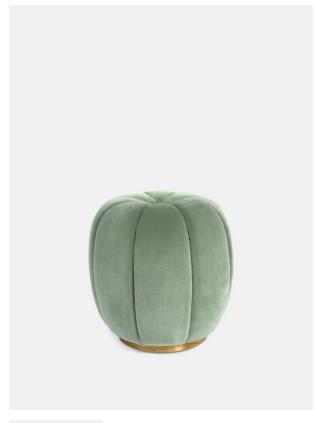

# Sofia Footstool Moleskin Velvet Soft Green

£315 Regular

£252 Membership

## Product details

Inspired by the footstools found in the club spaces and bedrooms at Soho House Barcelona and Kettner's in Soho, our compact Sofia footstool makes ideal extra seating for unexpected guests.

- Round 'pumpkin' footstool
- Velvet blend fabric
- Inspired by footstools in Soho House Barcelona and Kettner's Soho