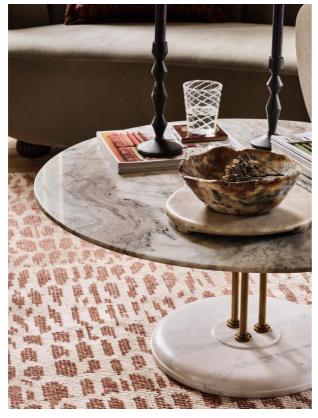

### Product details

This Fleet coffee table has a solid Fantasy Brown marble top and brass legs for a sculptural feel. The weighty marble base secures it firmly in place. It's inspired by the tables found at 180 House on London's Strand.

- · Fleet coffee table
- · Fantasy Brown marble top
- · White marble base
- · Brass legs
- · Marble sourced from India
- · Inspired by 180 House