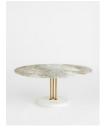

### Product details

This Fleet coffee table has a solid Fantasy Brown marble top and brass legs for a sculptural feel. The weighty marble base secures it firmly in place. It's inspired by the tables found at 180 House on London's Strand.

- · Fleet coffee table
- · Fantasy Brown marble top
- · White marble base
- · Brass legs
- · Marble sourced from India
- · Inspired by 180 House

## **Dimensions**

Product dimensions: H40 x W85 x D85cm / H15.7 x W33.5 x D33.5"

Product weight: 58kg / 127.9lbs

Packaged or boxed dimensions: H30 x W98 x D100cm / H11.8 x W38.6 x D39.4"

Packaged or boxed weight: 66.6kg / 146.8lbs