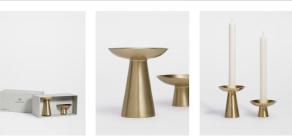

### Product details

The Marlton brass candleholders take their inspiration from 180 House. Each one is made in India and crafted from brushed brass with a dome-shaped base to display dinner candles.

- · Brass candleholders
- · Set of two
- · Small and large size
- · Brushed brass
- · Made in India
- · Inspired by 180 House

## **Dimensions**

Product dimensions: H10 x W23 x D11cm / H3.9 x W9.1 x D4.3"

Product weight: 1kg / 2.2lbs

#### **Details**

Small: L9cm x W9cm x H4.9cm Large: L9cm x W9cm x H10cm

Material: Brass

Care Instructions: Care instructions: Place the candle holder on a firm flat heat resistant surface ensuring it stands steady. Ensure a secure fit within the holder in an upright position before lighting. Snuff out the flame at least 2 cm from the base before it reaches the holder. Clean with a dry cloth.