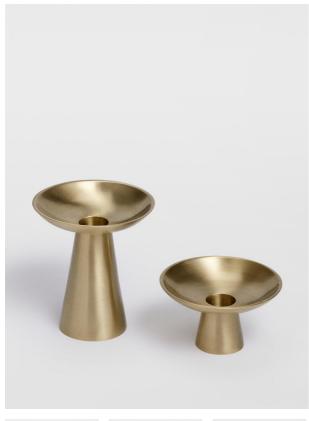

### Product details

The Marlton brass candleholders take their inspiration from 180 House. Each one is made in India and crafted from brushed brass with a dome-shaped base to display dinner candles.

- · Brass candleholders
- · Set of two
- · Small and large size
- · Brushed brass
- · Made in India
- · Inspired by 180 House

## **Dimensions**

Product dimensions: H10 x W23 x D11cm / H3.9 x W9.1 x D4.3"

Product weight: 1kg / 2.2lbs

#### **Details**

Small: L9cm x W9cm x H4.9cm Large: L9cm x W9cm x H10cm

Material: Brass

Care Instructions: Care instructions: Place the candle holder on a firm flat heat resistant surface ensuring it stands steady. Ensure a secure fit within the holder in an upright position before lighting. Snuff out the flame at least 2 cm from the base before it reaches the holder. Clean with a dry cloth.