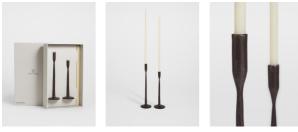

### Product details

The Jenton candleholder gift set includes two candleholders crafted from black forged metal with a slim neck and fluted base. Inspired by Soho Farmhouse, the candleholders are paired with four tapered candlesticks to complement dinners or mantlepieces.

- · Set of two candleholders with ivory tapered candlesticks
- · Black forged metal
- · Made in India
- · Inspired by Soho Farmhouse