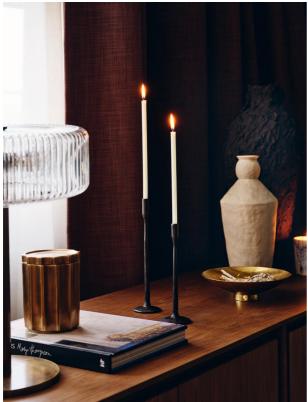

### Product details

The Jenton candleholder gift set includes two candleholders crafted from black forged metal with a slim neck and fluted base. Inspired by Soho Farmhouse, the candleholders are paired with four tapered candlesticks to complement dinners or mantlepieces.

- · Set of two candleholders with ivory tapered candlesticks
- · Black forged metal
- · Made in India
- · Inspired by Soho Farmhouse