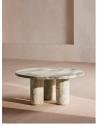

#### Product details

Taking inspiration from the marble textures seen at 180 House in London, our Tisbury coffee table is crafted from black marble - an Indian stone that's harder than typical white marbles and less likely to scratch or mark. The table has three sturdy legs set into the rounded table top which adds to the sculptural quality of the piece. It is available in two colour variations, which both represent the beauty of the stone.

- · Marble coffee table
- · Round top
- · Three legs
- · Dark Terra Bianca Marble
- · Available in brown and black variations
- · Variations in the marble make each piece unique
- · Marble sourced from India
- · Inspired by 180 House