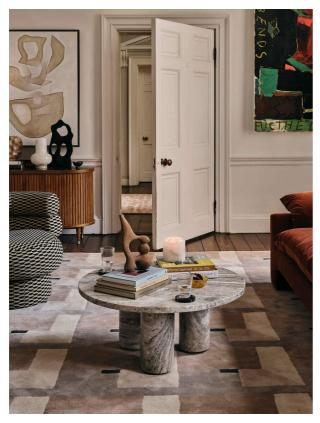

#### Product details

Taking inspiration from the marble textures seen at 180 House in London, our Tisbury coffee table is crafted from black marble - an Indian stone that's harder than typical white marbles and less likely to scratch or mark. The table has three sturdy legs set into the rounded table top which adds to the sculptural quality of the piece. It is available in two colour variations, which both represent the beauty of the stone.

- · Marble coffee table
- · Round top
- · Three legs
- · Dark Terra Bianca Marble
- · Available in brown and black variations
- · Variations in the marble make each piece unique
- · Marble sourced from India
- · Inspired by 180 House