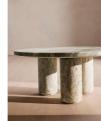

# Tisbury Coffee Table, Dark Terra Bianca Marble

£1,695 Regular

£1,441 Membership

#### Product details

Taking inspiration from the marble textures seen at 180 House in London, our Tisbury coffee table is crafted from black marble - an Indian stone that's harder than typical white marbles and less likely to scratch or mark. The table has three sturdy legs set into the rounded table top which adds to the sculptural quality of the piece. It is available in two colour variations, which both represent the beauty of the stone.

- · Marble coffee table
- · Round top
- · Three legs
- · Dark Terra Bianca Marble
- · Available in brown and black variations
- · Variations in the marble make each piece unique
- · Marble sourced from India
- · Inspired by 180 House

## **Dimensions**

Product dimensions: H40 x W90 x D90cm / H16 x W35 x D35"

Product weight: 148kg / 326.3lbs

Number of boxes: 2

\* Box 1: H17 x W103 x D103cm / H6.7 x W40.6 x

D40.6"

\* Box 2 : H50 x W38 x D38cm / H19.7 x W15 x D15"