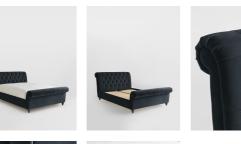

#### Product details

Our Foxcote bed references the cosy style of the cabins at Soho Farmhouse. The traditional scrolled sleigh bedstead is upholstered in velvet for a relaxed rustic feel, while its cushioned Chesterfield-style headboard brings extra comfort.

- · Velvet double bed
- · Sleigh bedstead
- · Scrolled headboard and footboard
- · Chesterfield-style deep buttoned detailing
- · Turned wooden feet
- · Seen in the bedrooms at Soho Farmhouse
- $\cdot$  Available in velvet and linen