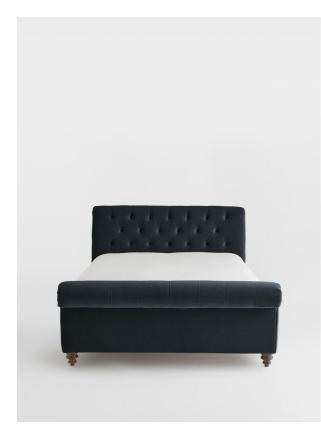

# Foxcote Bed, Double, Velvet Slate

£3,395 Regular £2,886 Membership

#### Product details

Our Foxcote bed references the cosy style of the cabins at Soho Farmhouse. The traditional scrolled sleigh bedstead is upholstered in velvet for a relaxed rustic feel, while its cushioned Chesterfield-style headboard brings extra comfort.

- · Velvet double bed
- · Sleigh bedstead
- · Scrolled headboard and footboard
- · Chesterfield-style deep buttoned detailing
- · Turned wooden feet
- · Seen in the bedrooms at Soho Farmhouse
- $\cdot$  Available in velvet and linen