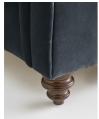

- · Velvet double bed
- · Sleigh bedstead
- · Scrolled headboard and footboard
- · Chesterfield-style deep buttoned detailing
- · Turned wooden feet
- · Seen in the bedrooms at Soho Farmhouse
- $\cdot$  Available in velvet and linen

#### Details

Headboard height: 110cm Under bed clearance: 11cm Removable legs: No Frame: FSC cerified Birch and FSC certified Engineered Hardwood Fabric: Velvet Composition: 85% Cotton 15% Polyester Filling: Foam Care instructions: Professional Upholstery Cleaning