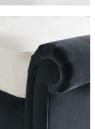

#### Product details

Our Foxcote bed references the cosy style of the cabins at Soho Farmhouse. The traditional scrolled sleigh bedstead is upholstered in velvet for a relaxed rustic feel, while its cushioned Chesterfield-style headboard brings extra comfort.

- · Velvet double bed
- · Sleigh bedstead
- · Scrolled headboard and footboard
- · Chesterfield-style deep buttoned detailing
- · Turned wooden feet
- · Seen in the bedrooms at Soho Farmhouse
- $\cdot$  Available in velvet and linen