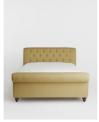

Chesterfield-style headboard brings extra comfort.

- · Linen double bed
- · Sleigh bedstead
- · Scrolled headboard and footboard
- · Chesterfield-style deep buttoned detailing
- · Turned wooden feet
- · Seen in the bedrooms at Soho Farmhouse
- · Available in velvet and linen
- · Mattress is not included and can be purchased separately