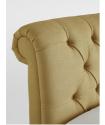

## Product details

Our Foxcote bed references the cosy style of the cabins at Soho Farmhouse. The traditional scrolled sleigh bedstead is upholstered in linen for a relaxed rustic feel, while its cushioned

Chesterfield-style headboard brings extra comfort.

- · Linen double bed
- · Sleigh bedstead
- · Scrolled headboard and footboard
- · Chesterfield-style deep buttoned detailing
- · Turned wooden feet
- · Seen in the bedrooms at Soho Farmhouse
- · Available in velvet and linen
- · Mattress is not included and can be purchased separately