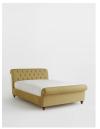

## Product details

Our Foxcote bed references the cosy style of the cabins at Soho Farmhouse. The traditional scrolled sleigh bedstead is upholstered in linen for a relaxed rustic feel, while its cushioned

Chesterfield-style headboard brings extra comfort.

- · Linen double bed
- · Sleigh bedstead
- · Scrolled headboard and footboard
- · Chesterfield-style deep buttoned detailing
- · Turned wooden feet
- · Seen in the bedrooms at Soho Farmhouse
- · Available in velvet and linen
- · Mattress is not included and can be purchased separately