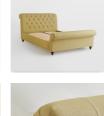

## Product details

Our Foxcote bed references the cosy style of the cabins at Soho Farmhouse. The traditional scrolled sleigh bedstead is upholstered in linen for a relaxed rustic feel, while its cushioned

Chesterfield-style headboard brings extra comfort.

- · Linen double bed
- · Sleigh bedstead
- · Scrolled headboard and footboard
- · Chesterfield-style deep buttoned detailing
- · Turned wooden feet
- · Seen in the bedrooms at Soho Farmhouse
- · Available in velvet and linen
- · Mattress is not included and can be purchased separately