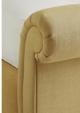

## Product details

Our Foxcote bed references the cosy style of the cabins at Soho Farmhouse. The traditional scrolled sleigh bedstead is upholstered in linen for a relaxed rustic feel, while its cushioned

Chesterfield-style headboard brings extra comfort.

- · Linen double bed
- · Sleigh bedstead
- · Scrolled headboard and footboard
- · Chesterfield-style deep buttoned detailing
- · Turned wooden feet
- · Seen in the bedrooms at Soho Farmhouse
- · Available in velvet and linen
- · Mattress is not included and can be purchased separately