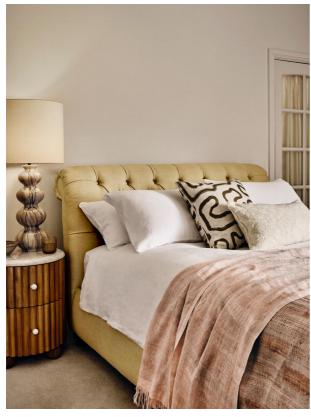

## Product details

Our Foxcote bed references the cosy style of the cabins at Soho Farmhouse. The traditional scrolled sleigh bedstead is upholstered in linen for a relaxed rustic feel, while its cushioned

Chesterfield-style headboard brings extra comfort.

- · Linen double bed
- · Sleigh bedstead
- · Scrolled headboard and footboard
- · Chesterfield-style deep buttoned detailing
- · Turned wooden feet
- · Seen in the bedrooms at Soho Farmhouse
- · Available in velvet and linen
- · Mattress is not included and can be purchased separately

#### **Dimensions**

H121 x W150 x D251cm / H48 x W89 x D99"

## Details

Headboard height: 110cm Under bed clearance: 11cm

Removable legs: No

Frame: FSC cerified Birch and FSC certified

Engineered Hardwood

Fabric: Linen

Composition: 100% Linen

Filling: Foam