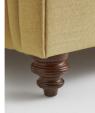

Chesterfield-style headboard brings extra comfort.

- · Linen double bed
- · Sleigh bedstead
- · Scrolled headboard and footboard
- · Chesterfield-style deep buttoned detailing
- · Turned wooden feet
- · Seen in the bedrooms at Soho Farmhouse
- · Available in velvet and linen
- · Mattress is not included and can be purchased separately