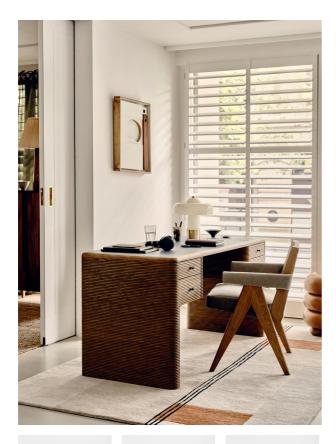

#### Product details

Inspired by Soho Works White City, the solid and veneer oak Wilmot desk is a chunky piece with a cadet blue leather inset top and four dovetail drawers. Intricate groovings and curved legs add a design-led touch, while small blackened brass pull handles add contrasting texture. It makes a great statement piece in a home office.

- $\cdot$  Solid and veneer oak desk
- · Intricate groovings
- · Blackened brass pull handles
- · Cadet blue leather inset top
- · Four dovetail drawers
- · Inspired by Soho Works White City