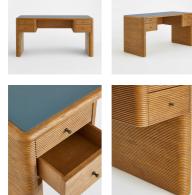

#### Product details

Inspired by Soho Works White City, the solid and veneer oak Wilmot desk is a chunky piece with a cadet blue leather inset top and four dovetail drawers. Intricate groovings and curved legs add a design-led touch, while small blackened brass pull handles add contrasting texture. It makes a great statement piece in a home office.

- $\cdot$  Solid and veneer oak desk
- · Intricate groovings
- · Blackened brass pull handles
- · Cadet blue leather inset top
- · Four dovetail drawers
- · Inspired by Soho Works White City

#### Details

Assembly required: No Care instructions: Dust often using a clean, soft, dry and lint-free cloth. Blot spills immediately and wipe with a clean, damp, cloth. We do not recommend the use of chemical cleansers, abrasives or furniture polish. Avoid contact with water and other liquids. Clearance: 73cm Composition: 100% Leather Drawer dimensions: Small Drawer: H5 x W26 x D4cm / Large Drawer: H8 x W26 x D43cm Fabric: Leather Feet: Plastic glide Finish: Mid-tone Oak, cadet-blue Leather and Antique Brass Frame: Oak Wood Handles: Aluminium Material: Oak Wood, MDF, Oak Veneer, Leather and Aluminium Removable legs: No