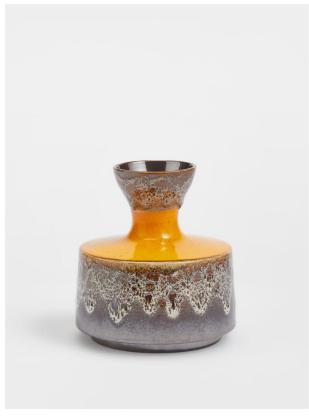

#### Product details

Made in Portugal, the Sintra vase references the retro colours and interiors at White City House. The decorative vase has a unique sculptural form with a fluted lip and wide circular base. Use it to bring colour to a neutral living area or spare shelf.

- · Earthenware vase
- · Decorative purposes only
- · Hand finished in Portugal
- · Retro-inspired glazes and colours
- · Inspired by White City House

### **Dimensions**

Product dimensions: H19 x W17 x D17cm / H7.5 x W6.7 x D6.7"

Product weight: 0.9kg / 2lbs

#### **Details**

Materials: Earthenware

Watertight: No