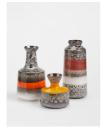

#### Product details

Made in Portugal, the Sintra vase references the retro colours and interiors at White City House. The decorative vase has a unique sculptural form with a fluted lip and wide circular base. Use it to bring colour to a neutral living area or spare shelf.

- · Earthenware vase
- · Decorative purposes only
- · Hand finished in Portugal
- · Retro-inspired glazes and colours
- · Inspired by White City House