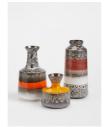

### Product details

Made in Portugal, the Mouro vase references the retro colours and interiors at White City House. The decorative vase has a unique sculptural form with a fluted neck and rounded base. Use it to bring colour to a neutral living area or spare shelf.

- · Earthenware vase
- · Decorative purposes only
- · Hand finished in Portugal
- · Retro-inspired glazes and colours
- · Inspired by White City House