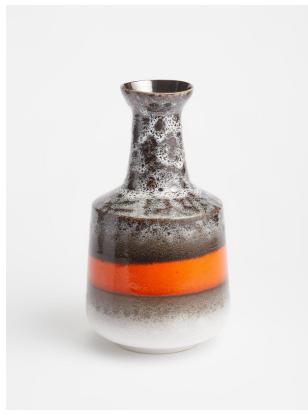

# Mouro Vase

£20 Regular

£16 Membership

### Product details

Made in Portugal, the Mouro vase references the retro colours and interiors at White City House. The decorative vase has a unique sculptural form with a fluted neck and rounded base. Use it to bring colour to a neutral living area or spare shelf.

- · Earthenware vase
- · Decorative purposes only
- · Hand finished in Portugal
- · Retro-inspired glazes and colours
- · Inspired by White City House

### **Dimensions**

Product dimensions: H33 x W18.5 x D18.5cm / H13 x

W7.3 x D7.3"

Product weight: 1.35kg / 3lbs

### **Details**

Materials: Earthenware

Watertight: No