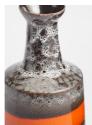

### Product details

Made in Portugal, the Mouro vase references the retro colours and interiors at White City House. The decorative vase has a unique sculptural form with a fluted neck and rounded base. Use it to bring colour to a neutral living area or spare shelf.

- · Earthenware vase
- · Decorative purposes only
- · Hand finished in Portugal
- · Retro-inspired glazes and colours
- · Inspired by White City House