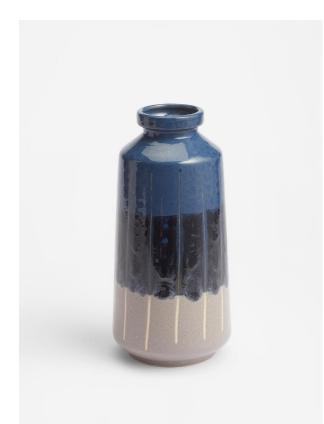

# Alamo Vase

| £20 | Regular    |
|-----|------------|
| £16 | Membership |

### **Product details**

Made in Portugal, the Alamo vase references the retro colours and interiors at White City House. The decorative vase has a unique sculptural form with a long bottle-shaped body and raised lip. Use it to bring colour to a neutral living area or spare shelf.

- Earthenware vase
- · Decorative purposes only
- Hand finished in Portugal
- · Retro-inspired glazes and colours
- · Inspired by White City House

#### Dimensions

Product dimensions: H25 x W12 x D12cm / H9.8 x W4.7 x D4.7"

Product weight: 0.9kg / 2lbs

#### Details

Materials: Earthenware Watertight: No