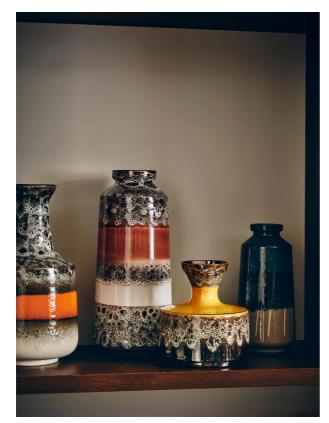

### **Product details**

Made in Portugal, the Luzia vase references the retro colours and interiors at White City House. The decorative vase has a unique sculptural form with a speckled body and raised lip. Use it to bring colour to a neutral living area or spare shelf.

- $\cdot$  Earthenware vase
- · Decorative purposes only
- Hand finished in Portugal
- · Retro-inspired glazes and colours
- · Inspired by White City House

### Dimensions

Product dimensions: H36 x W16 x D16cm / H14.2 x W6.3 x D6.3"

Product weight: 1.6kg / 3.5lbs

#### Details

Materials: Earthenware Watertight: No