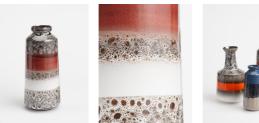

### **Product details**

Made in Portugal, the Luzia vase references the retro colours and interiors at White City House. The decorative vase has a unique sculptural form with a speckled body and raised lip. Use it to bring colour to a neutral living area or spare shelf.

- $\cdot$  Earthenware vase
- · Decorative purposes only
- Hand finished in Portugal
- · Retro-inspired glazes and colours
- · Inspired by White City House