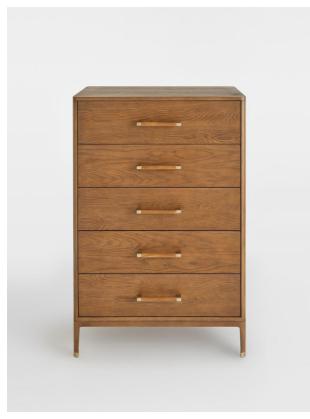

# Walton 5 Drawer Dresser

£1,195

Regular

£956

Membership

### Product details

The Walton five-drawer dresser takes its cues from the mid-century-inspired pieces at White City House. It has a curved profile, dovetail drawer boxes, and brass stiletto legs. Oak tones bring instant warmth to a bedroom. Pair with our Belsa bed for a coordinated scheme.