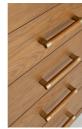

### Product details

The Walton five-drawer dresser takes its cues from the mid-century-inspired pieces at White City House. It has a curved profile, dovetail drawer boxes, and brass stiletto legs. Oak tones bring instant warmth to a bedroom. Pair with our Belsa bed for a coordinated scheme.