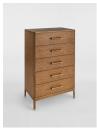

### Product details

The Walton five-drawer dresser takes its cues from the mid-century-inspired pieces at White City House. It has a curved profile, dovetail drawer boxes, and brass stiletto legs. Oak tones bring instant warmth to a bedroom. Pair with our Belsa bed for a coordinated scheme.