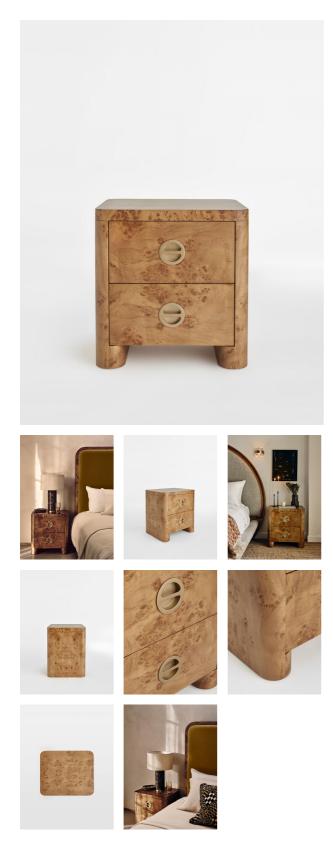

### Product details

Inspired by Soho House Hong Kong, the Warwick bedside table is made from book-matched burl veneer with smoothed edges and rounded brass handles with recessed pull detail. The veneer sheets have been specially selected to mirror their exact position in the tree - this creates symmetry and enhances the clean design.

- $\cdot$  Book-matched burl veneer bedside table
- $\cdot$  Two dovetail drawers
- $\cdot$  Smoothed edges
- $\cdot$  Round handles with solid brass pull feature
- Veneer sheets selected to mirror the layout in the tree
- Inspired by Soho House Hong Kong