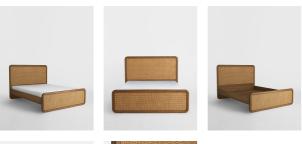

## Product details

Inspired by Soho House Berlin, the Oscar bed is constructed from solid oak and rattan to create a sturdy, super-king-sized base. Built with a woven-rattan headboard and footboard, the bed brings a natural quality to your sleeping space. Pair with the Oscar dresser and decorative rattan accents for a coordinated bedroom aesthetic.

- · Oscar bed frame
- · UK super-king size
- · Rattan headboard and footboard
- · Inspired by Soho House Berlin