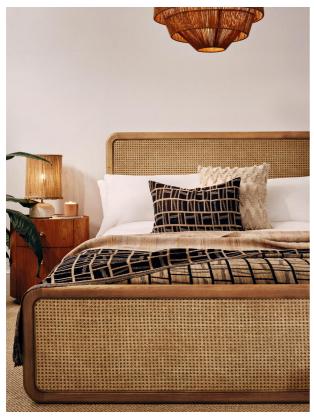

## Product details

Inspired by Soho House Berlin, the Oscar bed is constructed from solid oak and rattan to create a sturdy, super-king-sized base. Built with a woven-rattan headboard and footboard, the bed brings a natural quality to your sleeping space. Pair with the Oscar dresser and decorative rattan accents for a coordinated bedroom aesthetic.

- · Oscar bed frame
- · UK super-king size
- · Rattan headboard and footboard
- · Inspired by Soho House Berlin