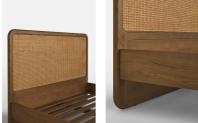

or furniture

polish. Avoid contact with water and other

liquids.

Clearance: 18cm Feet: Plastic glide

Finish: Mid-tone Oak and bleached Rattan Footboard dimensions: H50 x W192.5 x D4.5cm

Frame: Oak Wood

Headboard dimensions: H120 x W192.5 x D45cm Material: Oak Wood, Poplar Wood, MDF, Oak veneer