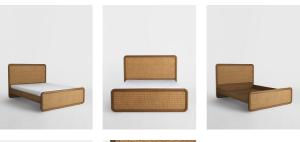

#### Product details

Inspired by Soho House Berlin, the Oscar bed is constructed from solid oak and rattan to create a sturdy, emperor-sized base. Built with a woven-rattan headboard and footboard, the bed brings a natural quality to your sleeping space. Pair with the Oscar dresser and decorative rattan accents for a coordinated bedroom aesthetic.

- · Oscar bed frame
- · UK emperor size
- · Rattan headboard and footboard
- · Inspired by Soho House Berlin

## **Dimensions**

Product dimensions: H120 x W212 x D212cm / H47.2 x W84.8 x D84.5"

Product weight: 106kg / 233.7lbs

Number of boxes: 3

\* Box 1 : H138.5 x W238 x D15.5cm / H54.5 x W93.7

x D6.1"

\* Box 2 : H62.5 x W238 x D15.5cm / H24.6 x W93.7 x