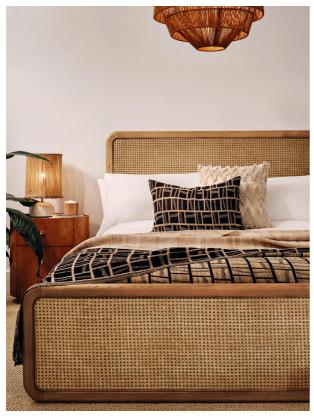

# Oscar Cane & Oak Bed, Emperor

£1,815 Regular

£1,452 Membership

#### Product details

Inspired by Soho House Berlin, the Oscar bed is constructed from solid oak and rattan to create a sturdy, emperor-sized base. Built with a woven-rattan headboard and footboard, the bed brings a natural quality to your sleeping space. Pair with the Oscar dresser and decorative rattan accents for a coordinated bedroom aesthetic.

- · Oscar bed frame
- · UK emperor size
- · Rattan headboard and footboard
- · Inspired by Soho House Berlin