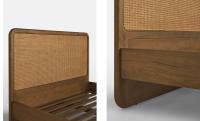

or furniture

polish. Avoid contact with water and other

liquids.

Clearance: 18cm Feet: Plastic glide

Finish: Mid-tone Oak and bleached Rattan Footboard dimensions: H50 x W212.5 x D4.5cm

Frame: Oak Wood

Headboard dimensions: H120 x W212.5 x D4.5cm Material: Oak Wood, Poplar Wood, MDF, Oak veneer

and Rattan

Mattress size: UK Emperor Removable legs: No