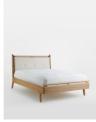

#### Product details

The Karina bed was inspired by our mid-century bedrooms in Little Beach House Barcelona with high-quality finishes that make it a winner for all bedrooms styles. With curved corners, solid wood slats and antique brass details on the footboard, it also features a removable linen cushion with leather tabs. The frame of the bed is made with solid oak with a smooth, satin finish, and is offset by tapered legs that accentuate the streamlined silhouette.

- · Solid oak bed frame
- · Angled headboard to provide comfort
- · Removable linen cushion with leather tabs
- · Solid wood slats
- · Inspired by Little Beach House Barcelona