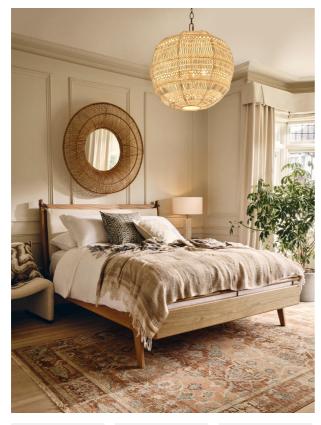

#### Product details

The Karina bed was inspired by our mid-century bedrooms in Little Beach House Barcelona with high-quality finishes that make it a winner for all bedrooms styles. With curved corners, solid wood slats and antique brass details on the footboard, it also features a removable linen cushion with leather tabs. The frame of the bed is made with solid oak with a smooth, satin finish, and is offset by tapered legs that accentuate the streamlined silhouette.

- · Solid oak bed frame
- · Angled headboard to provide comfort
- · Removable linen cushion with leather tabs
- · Solid wood slats
- · Inspired by Little Beach House Barcelona