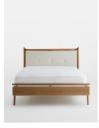

#### Product details

The Karina bed was inspired by our mid-century bedrooms in Little Beach House Barcelona with high-quality finishes that make it a winner for all bedrooms styles. With curved corners, solid wood slats and antique brass details on the footboard, it also features a removable linen cushion with leather tabs. The frame of the bed is made with solid oak with a smooth, satin finish, and is offset by tapered legs that accentuate the streamlined silhouette.

- · Solid oak bed frame
- · Angled headboard to provide comfort
- · Removable linen cushion with leather tabs
- · Solid wood slats
- · Inspired by Little Beach House Barcelona