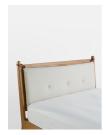

### Product details

The Karina bed was inspired by our mid-century bedrooms in Little Beach House Barcelona with high-quality finishes that make it a winner for all bedrooms styles. With curved corners, solid wood slats and antique brass details on the footboard, it also features a removable linen cushion with leather tabs. The frame of the bed is made with solid oak with a smooth, satin finish, and is offset by tapered legs that accentuate the streamlined silhouette.

- · Solid oak bed frame
- · Angled headboard to provide comfort
- · Removable linen cushion with leather tabs
- · Solid wood slats
- · Inspired by Little Beach House Barcelona