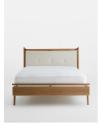

### Product details

The Karina bed was inspired by our mid-century bedrooms in Little Beach House Barcelona with high-quality finishes that make it a winner for all bedrooms styles. With curved corners, solid wood slats and antique brass details on the footboard, it also features a removable linen cushion with leather tabs. The frame of the bed is made with solid oak with a smooth, satin finish, and is offset by tapered legs that accentuate the streamlined silhouette.

- · Solid oak bed frame
- · Angled headboard to provide comfort
- · Removable linen cushion with leather tabs
- · Solid wood slats
- · Inspired by Little Beach House Barcelona