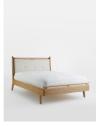

### Product details

The Karina bed was inspired by our mid-century bedrooms in Little Beach House Barcelona with high-quality finishes that make it a winner for all bedrooms styles. With curved corners, solid wood slats and antique brass details on the footboard, it also features a removable linen cushion with leather tabs. The frame of the bed is made with solid oak with a smooth, satin finish, and is offset by tapered legs that accentuate the streamlined silhouette.

- · Solid oak bed frame
- · Angled headboard to provide comfort
- · Removable linen cushion with leather tabs
- · Solid wood slats
- · Inspired by Little Beach House Barcelona