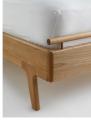

### Product details

The Karina bed was inspired by our mid-century bedrooms in Little Beach House Barcelona with high-quality finishes that make it a winner for all bedrooms styles. With curved corners, solid wood slats and antique brass details on the footboard, it also features a removable linen cushion with leather tabs. The frame of the bed is made with solid oak with a smooth, satin finish, and is offset by tapered legs that accentuate the streamlined silhouette.

- · Solid oak bed frame
- · Angled headboard to provide comfort
- · Removable linen cushion with leather tabs
- · Solid wood slats
- · Inspired by Little Beach House Barcelona

#### Details

Frame: Oak, Beech, Oak veneer, Poplar slats, foam

pad

Feet: Plastic glide Assembly Required: Yes

Care Instructions: Clean with soft and dry cloth,

do not use any abrassive cleaners