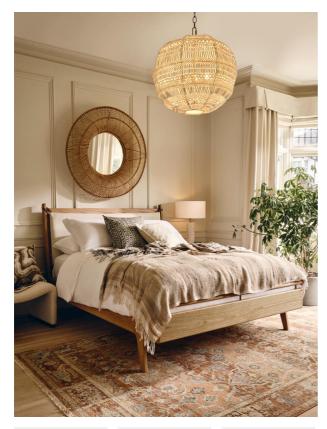

### Product details

The Karina bed was inspired by our mid-century bedrooms in Little Beach House Barcelona with high-quality finishes that make it a winner for all bedrooms styles. With curved corners, solid wood slats and antique brass details on the footboard, it also features a removable linen cushion with leather tabs. The frame of the bed is made with solid oak with a smooth, satin finish, and is offset by tapered legs that accentuate the streamlined silhouette.

- · Solid oak bed frame
- · Angled headboard to provide comfort
- · Removable linen cushion with leather tabs
- · Solid wood slats
- · Inspired by Little Beach House Barcelona