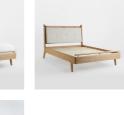

### Product details

The Karina bed was inspired by our mid-century bedrooms in Little Beach House Barcelona with high-quality finishes that make it a winner for all bedrooms styles. With curved corners, solid wood slats and antique brass details on the footboard, it also features a removable linen cushion with leather tabs. The frame of the bed is made with solid oak with a smooth, satin finish, and is offset by tapered legs that accentuate the streamlined silhouette.

- · Solid oak bed frame
- · Angled headboard to provide comfort
- · Removable linen cushion with leather tabs
- · Solid wood slats
- · Inspired by Little Beach House Barcelona