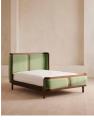

## Product details

With its sleek curves and solid oak frame, Belsa takes design cues from the mid-century style beds at White City House. The velvet-upholstered headboard and footboard wrap around the mattress, creating an enveloping feel for the sleeper.

- $\cdot$  Mid century-style bed
- $\cdot$  Velvet upholstered headboard and footboard
- · Solid oak frame
- · Inspired by White City House