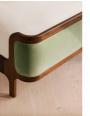

# Belsa Bed, Super King, Sage

## Product details

With its sleek curves and solid oak frame, Belsa takes design cues from the mid-century style beds at White City House. The velvet-upholstered headboard and footboard wrap around the mattress, creating an enveloping feel for the sleeper.

- $\cdot$  Mid century-style bed
- $\cdot$  Velvet upholstered headboard and footboard
- · Solid oak frame
- · Inspired by White City House