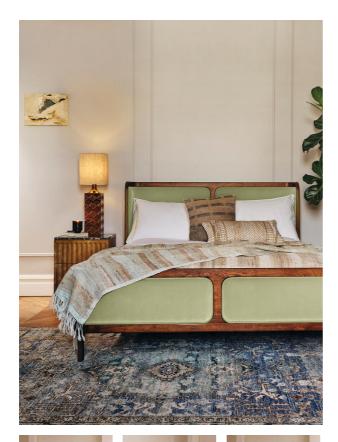

# Belsa Bed, Super King, Sage

## Product details

With its sleek curves and solid oak frame, Belsa takes design cues from the mid-century style beds at White City House. The velvet-upholstered headboard and footboard wrap around the mattress, creating an enveloping feel for the sleeper.

- $\cdot$  Mid century-style bed
- $\cdot$  Velvet upholstered headboard and footboard
- · Solid oak frame
- · Inspired by White City House