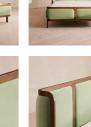

## Product details

With its sleek curves and solid oak frame, Belsa takes design cues from the mid-century style beds at White City House. The velvet-upholstered headboard and footboard wrap around the mattress, creating an enveloping feel for the sleeper.

## Details

Assembly required: Yes Care instructions: Dust often using a clean, soft, dry and lint-free cloth. Blot spills immediately and wipe with a clean, damp, cloth. We do not recommend the use of chemical cleansers, abrasives or furniture polish. Avoid contact with water and other liquids. Fabric should be professionally cleaned. Clearance: 16cm Composition: 100% Polyester Fabric: Velvet Feet: Plastic glide Filling: Foam Finish: Brown Oak Footboard dimensions: H55 x W191 x D21cm Frame: Oak wood Headboard dimensions: H110 x W191 x D26cm Material: Oak wood, MDF, Oak veneer and Poly velvet Mattress size: UK Super King Removable legs: No