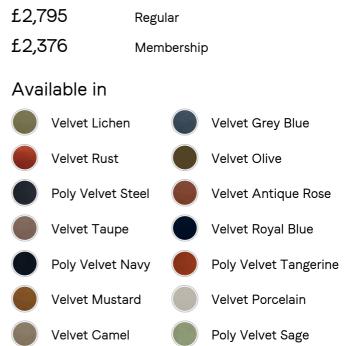

## SOHO HOME











# Belsa Bed, Super King, Sage



#### Sizes

King, Emperor, Super King, Double

## Product details

With its sleek curves and solid oak frame, Belsa takes design cues from the mid-century style beds at White City House. The velvet-upholstered headboard and footboard wrap around the mattress, creating an enveloping feel for the sleeper.

- $\cdot$  Mid century-style bed
- $\cdot$  Velvet upholstered headboard and footboard
- · Solid oak frame
- · Inspired by White City House

## Dimensions

Product dimensions: H110 x W191 x D213cm / H43.3 x W75.2 x D83.9"

Product weight: 60kg / 132.3lbs

Number of boxes: 3

- \* Box 1 : H36 x W200 x D21.5cm / H14.2 x W78.7 x D8.5"
- \* Box 2 : H126.5 x W204 x D38.5cm / H49.8 x W80.3 x D15.2"

\* Box 3 : H68.5 x W208.5 x D34.5cm / H27 x W82.1 x D13.6"

## Details

Assembly required: Yes