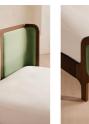

## Product details

With its sleek curves and solid oak frame, Belsa takes design cues from the mid-century style beds at White City House. The velvet-upholstered headboard and footboard wrap around the mattress, creating an enveloping feel for the sleeper.

## Details

Assembly required: Yes Care instructions: Dust often using a clean, soft, dry and lint-free cloth. Blot spills immediately and wipe with a clean, damp, cloth. We do not recommend the use of chemical cleansers, abrasives or furniture polish. Avoid contact with water and other liquids. Fabric should be professionally cleaned. Clearance: 16cm Composition: 100% Polyester Fabric: Velvet Feet: Plastic glide Filling: Foam Finish: Brown Oak Footboard dimensions: H55 x W191 x D21cm Frame: Oak wood Headboard dimensions: H110 x W191 x D26cm Material: Oak wood, MDF, Oak veneer and Poly velvet Mattress size: UK Super King Removable legs: No