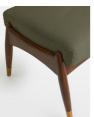

#### Product details

Taking cues from vintage-inspired designs at 40 Greek Street, our Theodore footstool will add a fresh focal point to your living space. It has a comfortable, deep-sit shape with a down and feather-wrapped foam cushion upholstered in khaki linen. The tapered birch-wood frame and brass detailing on the legs complement the clean lines.

- · Tapered birch-wood frame
- · Brass-detailed legs
- · Upholstered in khaki linen
- · Feather and down-wrapped foam cushion
- · Inspired by 40 Greek Street