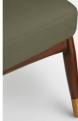

#### Product details

Taking cues from vintage-inspired designs at 40 Greek Street, our Theodore footstool will add a fresh focal point to your living space. It has a comfortable, deep-sit shape with a down and feather-wrapped foam cushion upholstered in khaki linen. The tapered birch-wood frame and brass detailing on the legs complement the clean lines.

- · Tapered birch-wood frame
- · Brass-detailed legs
- · Upholstered in khaki linen
- · Feather and down-wrapped foam cushion
- · Inspired by 40 Greek Street