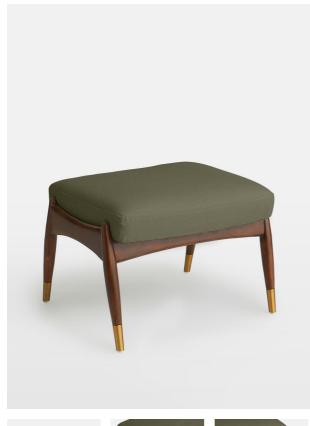

# Theodore Footstool, Linen, Khaki

£225 Regular

£180 Membership

#### Product details

Taking cues from vintage-inspired designs at 40 Greek Street, our Theodore footstool will add a fresh focal point to your living space. It has a comfortable, deep-sit shape with a down and feather-wrapped foam cushion upholstered in khaki linen. The tapered birch-wood frame and brass detailing on the legs complement the clean lines.

- · Tapered birch-wood frame
- · Brass-detailed legs
- · Upholstered in khaki linen
- · Feather and down-wrapped foam cushion
- · Inspired by 40 Greek Street