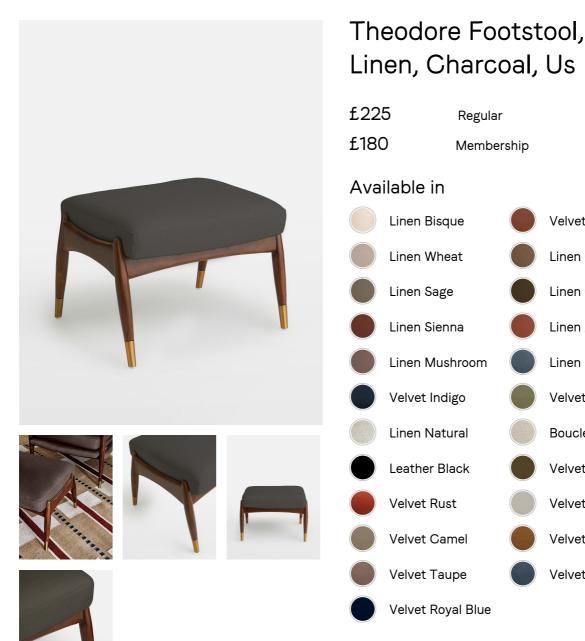

Velvet Mustard

Velvet Grey Blue

Velvet Olive

Linen Ochre

Linen Olive

Taking cues from vintage-inspired designs at 40 Greek Street, our Theodore footstool will add a fresh focal point to your living space. It has a comfortable, deep-sit shape with a down and feather-wrapped foam cushion upholstered in charcoal linen. The tapered birch-wood frame and brass detailing on the legs complement the clean lines.

• Tapered birch-wood frame

- Brass-detailed legs
- Upholstered in charcoal linen
- Feather and down-wrapped foam cushion
- Inspired by 40 Greek Street