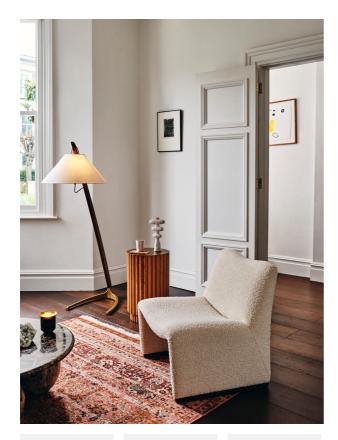

#### Product details

This is a stocked item and therefore not included in our made-to-order promotion. Developed exclusively by the Soho Home team, the Lovett chair has a distinctive curved back that is inspired by vintage Italian design. Working equally well in a home-dining arrangement as it does as an accent piece in a living room, this piece is similar to chairs found in club spaces in Manhattan's Ludlow House. • Curved back • Birch legs • Bouclé fabric • Inspired by Ludlow House