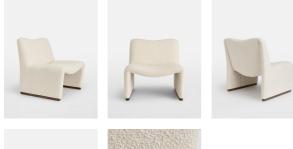

#### Product details

This is a stocked item and therefore not included in our made-to-order promotion. Developed exclusively by the Soho Home team, the Lovett chair has a distinctive curved back that is inspired by vintage Italian design. Working equally well in a home-dining arrangement as it does as an accent piece in a living room, this piece is similar to chairs found in club spaces in Manhattan's Ludlow House. • Curved back • Birch legs • Bouclé fabric • Inspired by Ludlow House

#### Details

Assembly required: No Care instructions: Professional upholstery cleaning only Composition: 54% Polyester, 46% Acrylic Construction: Corner blocked, stapled and glued Feet: Birch Filling: Foam with fibre Frame: Birch and Engineered hardwood Removable cushions: No Removable legs: No Seat depth: 50cm Seat height: 40cm Seat width: 72cm