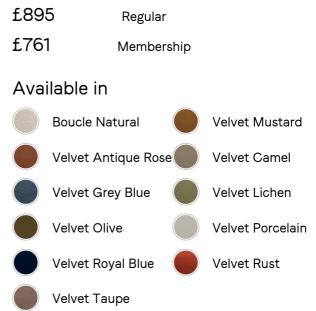

# Lovett Armchair, Boucle, Natural

#### Details

Assembly required: No Care instructions: Professional upholstery cleaning only Composition: 54% Polyester, 46% Acrylic Construction: Corner blocked, stapled and glued Feet: Birch Filling: Foam with fibre Frame: Birch and Engineered hardwood Removable cushions: No Removable legs: No Seat depth: 50cm Seat height: 40cm Seat width: 72cm