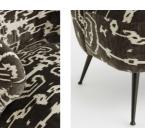

## Product details

Elevate your seating spot with the Jeanne chair, built from an engineered hardwood frame with iron and blackened-brass accents. A nod to vintage styling and the soft furnishings seen throughout our Houses, the armchair spotlights tapered metal legs and an upholstered back in an ikat design, with a wrap-around cocoon silhouette.

- · Tapered metal legs
- · Brass accents
- · Upholstered back
- · Wrap-around silhouette