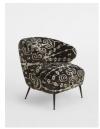

# Jeanne Armchair, Tamar **Ikat Graphite**

f.627 Regular

f.502 Membership

## Product details

Elevate your seating spot with the Jeanne chair, built from an engineered hardwood frame with iron and blackened-brass accents. A nod to vintage styling and the soft furnishings seen throughout our Houses, the armchair spotlights tapered metal legs and an upholstered back in an ikat design, with a wrap-around cocoon silhouette.

- · Tapered metal legs
- · Brass accents
- · Upholstered back
- · Wrap-around silhouette