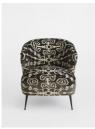

# Jeanne Armchair, Tamar **Ikat Graphite**

f.627 Regular

f.502 Membership

## Product details

Elevate your seating spot with the Jeanne chair, built from an engineered hardwood frame with iron and blackened-brass accents. A nod to vintage styling and the soft furnishings seen throughout our Houses, the armchair spotlights tapered metal legs and an upholstered back in an ikat design, with a wrap-around cocoon silhouette.

- · Tapered metal legs
- · Brass accents
- · Upholstered back
- · Wrap-around silhouette