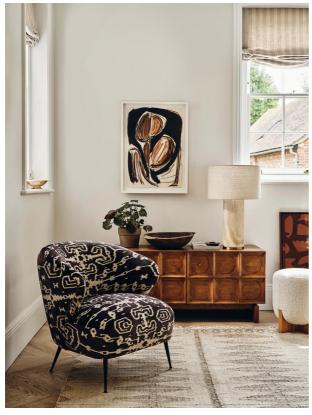

# Jeanne Armchair, Tamar **Ikat Graphite**

f.627 Regular

f.502 Membership

## Product details

Elevate your seating spot with the Jeanne chair, built from an engineered hardwood frame with iron and blackened-brass accents. A nod to vintage styling and the soft furnishings seen throughout our Houses, the armchair spotlights tapered metal legs and an upholstered back in an ikat design, with a wrap-around cocoon silhouette.

- · Tapered metal legs
- · Brass accents
- · Upholstered back
- · Wrap-around silhouette