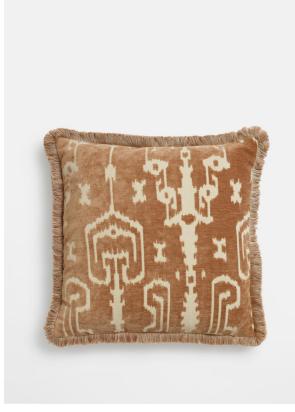

# Tamar Cushion, Almond

£80 Regular

£64 Membership

### Product details

The Tamar cushion is designed by our in-house team and woven in Turkey. Characterised by tonal fringing around the edges, it is has traditional Turkish motifs woven into it for a distinctive finish.

- · Traditional motifs
- · Reversible print
- $\cdot$  Made in the UK
- · Found in our Houses around the world