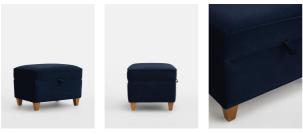

## Product details

Designed to match the Dora Chair, this footstool is constructed from a cotton velvet for a soft feel. It's shaped into a boxy silhouette and offers ample storage space to house books and throws. Incorporate it into your living room set-up to bring a touch of our Greek Street House to your home.

- $\cdot$  Storage space
- Tapered legs
- $\cdot$  Match with the Dora Chair
- $\cdot$  Inspired by our Greek Street House

#### Details

Assembly required: Yes Removable legs: Yes Removable cushions: No Frame: Engineered Hardwood Legs: Birch Fabric: 74% Cotton 26% Polyester Filling: Foam with Fibre Care instructions: Professional Upholstery cleaning