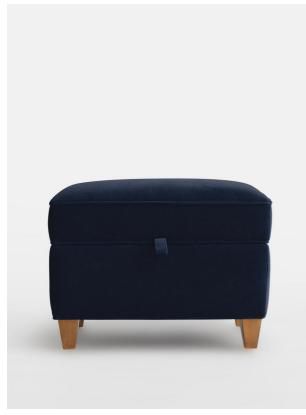

# Dora Storage Footstool, Velvet Indigo

£385 Regular

£308 Membership

## Product details

Designed to match the Dora Chair, this footstool is constructed from a cotton velvet for a soft feel. It's shaped into a boxy silhouette and offers ample storage space to house books and throws. Incorporate it into your living room set-up to bring a touch of our Greek Street House to your home.

- $\cdot$  Storage space
- Tapered legs
- $\cdot$  Match with the Dora Chair
- $\cdot$  Inspired by our Greek Street House