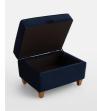

## Product details

Designed to match the Dora Chair, this footstool is constructed from a cotton velvet for a soft feel. It's shaped into a boxy silhouette and offers ample storage space to house books and throws. Incorporate it into your living room set-up to bring a touch of our Greek Street House to your home.

- $\cdot$  Storage space
- Tapered legs
- $\cdot$  Match with the Dora Chair
- $\cdot$  Inspired by our Greek Street House