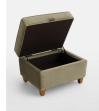

#### Product details

Designed to match the Dora Chair, this footstool is constructed from a cotton velvet for a soft feel. It's shaped into a boxy silhouette and offers ample storage space to house books and throws. Incorporate it into your living room set-up to bring a touch of our Greek Street House to your home.

- · Storage space
- · Tapered legs
- $\cdot$  Match with the Dora Chair
- $\cdot$  Inspired by our Greek Street House