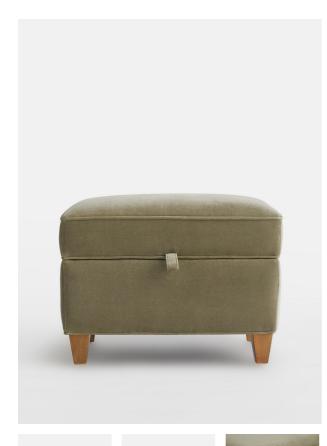

# Dora Storage Footstool, Velvet Fern, Us

£385 Regular

£308 Membership

#### Product details

Designed to match the Dora Chair, this footstool is constructed from a cotton velvet for a soft feel. It's shaped into a boxy silhouette and offers ample storage space to house books and throws. Incorporate it into your living room set-up to bring a touch of our Greek Street House to your home.

- · Storage space
- · Tapered legs
- $\cdot$  Match with the Dora Chair
- $\cdot$  Inspired by our Greek Street House