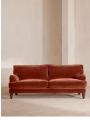

# Arundel Three Seater Sofa, Velvet Rust

## Product details

Inspired by the country interiors of Soho Farmhouse, our Arundel sofa is cut from cotton velvet and shows our take on a traditional English roll arm. The feather-wrapped foam seat cushions enhance the deep-sit lounger shape, while an elongated back offers additional comfort and support.

 $\cdot$  Soho House take on a traditional English roll  $\operatorname{arm}$ 

- · Deep-sit lounge style
- $\cdot$  High back for extra comfort
- $\cdot$  Feather-wrapped foam cushions
- $\cdot$  Solid wood turned legs
- Inspired by Soho Farmhouse