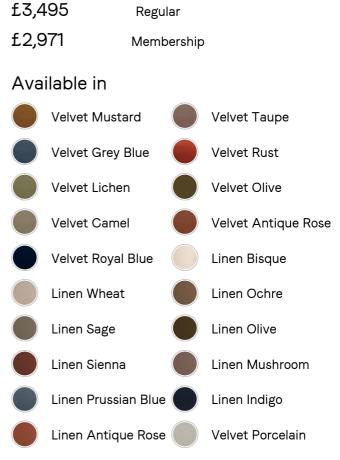

## SOHO HOME









# Arundel Three Seater Sofa, Velvet Rust



## Sizes

Three Seater Sofa, Two Seater Sofa, Four Seater Sofa

## Product details

Inspired by the country interiors of Soho Farmhouse, our Arundel sofa is cut from cotton velvet and shows our take on a traditional English roll arm. The feather-wrapped foam seat cushions enhance the deep-sit lounger shape, while an elongated back offers additional comfort and support.

 $\cdot$  Soho House take on a traditional English roll  $\operatorname{arm}$ 

- · Deep-sit lounge style
- $\cdot$  High back for extra comfort
- $\cdot$  Feather-wrapped foam cushions
- $\cdot$  Solid wood turned legs
- Inspired by Soho Farmhouse

## Dimensions

Product dimensions: H83 x W202 x D108cm / H33 x W80 x D43"

Product weight: 75kg / 165.3lbs

Packaged or boxed dimensions: H88 x W207 x D113cm / H34.6 x W81.5 x