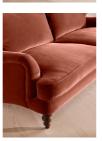

# Arundel Three Seater Sofa, Velvet Rust

## Product details

Inspired by the country interiors of Soho Farmhouse, our Arundel sofa is cut from cotton velvet and shows our take on a traditional English roll arm. The feather-wrapped foam seat cushions enhance the deep-sit lounger shape, while an elongated back offers additional comfort and support.

 $\cdot$  Soho House take on a traditional English roll  $\operatorname{arm}$ 

- · Deep-sit lounge style
- $\cdot$  High back for extra comfort
- $\cdot$  Feather-wrapped foam cushions
- $\cdot$  Solid wood turned legs
- Inspired by Soho Farmhouse