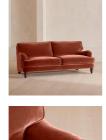

# Arundel Three Seater Sofa, Velvet Rust

## Product details

Inspired by the country interiors of Soho Farmhouse, our Arundel sofa is cut from cotton velvet and shows our take on a traditional English roll arm. The feather-wrapped foam seat cushions enhance the deep-sit lounger shape, while an elongated back offers additional comfort and support.

 $\cdot$  Soho House take on a traditional English roll  $\operatorname{arm}$ 

- · Deep-sit lounge style
- $\cdot$  High back for extra comfort
- $\cdot$  Feather-wrapped foam cushions
- $\cdot$  Solid wood turned legs
- Inspired by Soho Farmhouse