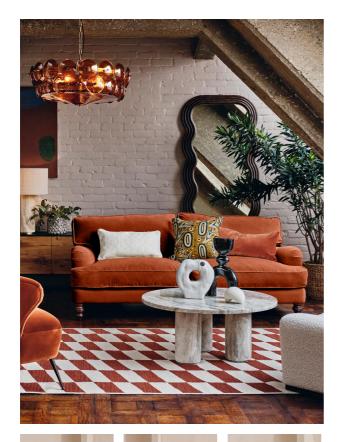

# Arundel Three Seater Sofa, Velvet Rust

## Product details

Inspired by the country interiors of Soho Farmhouse, our Arundel sofa is cut from cotton velvet and shows our take on a traditional English roll arm. The feather-wrapped foam seat cushions enhance the deep-sit lounger shape, while an elongated back offers additional comfort and support.

 $\cdot$  Soho House take on a traditional English roll  $\operatorname{arm}$ 

- · Deep-sit lounge style
- $\cdot$  High back for extra comfort
- $\cdot$  Feather-wrapped foam cushions
- $\cdot$  Solid wood turned legs
- Inspired by Soho Farmhouse