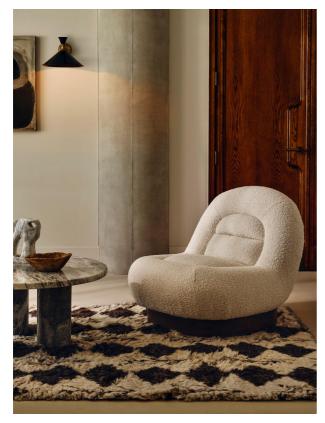

#### Product details

The Mateo chair is crafted from one continuous piece of oak that wraps around the wooden frame. It's upholstered in boucle and modernised with a brass plinth. Place it in an office or large living space to create a cosy corner.

- · Fixed oak veneer chair
- · Wraparound oak veneer frame
- · Upholstered in boucle
- · Brass plinth
- · Inspired by 180 House