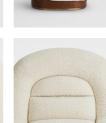

#### Product details

The Mateo chair is crafted from one continuous piece of oak that wraps around the wooden frame. It's upholstered in boucle and modernised with a brass plinth. Place it in an office or large living space to create a cosy corner.

- · Fixed oak veneer chair
- · Wraparound oak veneer frame
- · Upholstered in boucle
- · Brass plinth
- · Inspired by 180 House