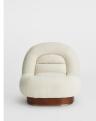

#### Product details

The Mateo chair is crafted from one continuous piece of oak that wraps around the wooden frame. It's upholstered in boucle and modernised with a brass plinth. Place it in an office or large living space to create a cosy corner.

- · Fixed oak veneer chair
- · Wraparound oak veneer frame
- · Upholstered in boucle
- · Brass plinth
- · Inspired by 180 House