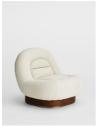

#### Product details

The Mateo chair is crafted from one continuous piece of oak that wraps around the wooden frame. It's upholstered in boucle and modernised with a brass plinth. Place it in an office or large living space to create a cosy corner.

- · Fixed oak veneer chair
- · Wraparound oak veneer frame
- · Upholstered in boucle
- · Brass plinth
- · Inspired by 180 House