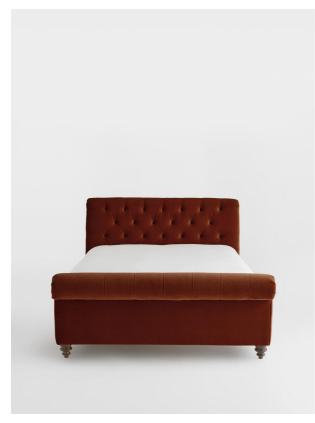

# Foxcote Bed, Emperor, Velvet Rust

£3,995 Regular

£3,396 Membership

#### Product details

Our Foxcote bed references the cosy style of the cabins at Soho Farmhouse. The traditional scrolled sleigh bedstead is upholstered in velvet for an elegant feel, while its cushioned

Chesterfield-style headboard brings extra comfort.

- · Velvet emperor bed
- · Sleigh bedstead
- · Scrolled headboard and footboard
- · Chesterfield-style deep buttoned detailing
- · Turned wooden feet
- · Seen in the bedrooms at Soho Farmhouse
- · Available in velvet and linen
- · Mattress is not included and can be purchased separately