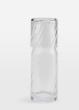

# Pembroke Bedside Carafe & Tumbler

£65 Regular

£55 Membership

### **Product details**

Our Pemroke optic bedside carafe and tumbler are crafted in glass, with an optic decoration that creates a soft swirl effect. The tumbler rests on top of the glass carafe and resembles the glassware in our 180 House. They're great for any bedside table.

- $\cdot\,$  Optic beside carafe and tumbler with swirl detail
- · Inspired by 180 House