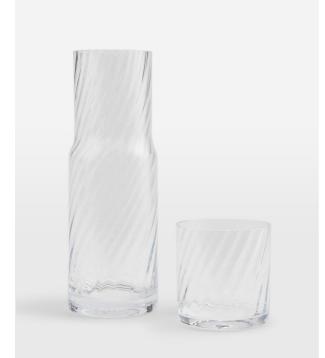

# Pembroke Bedside Carafe & Tumbler

£65 Regular

£55 Membership

### **Product details**

Our Pemroke optic bedside carafe and tumbler are crafted in glass, with an optic decoration that creates a soft swirl effect. The tumbler rests on top of the glass carafe and resembles the glassware in our 180 House. They're great for any bedside table.

- $\cdot\,$  Optic beside carafe and tumbler with swirl detail
- · Inspired by 180 House