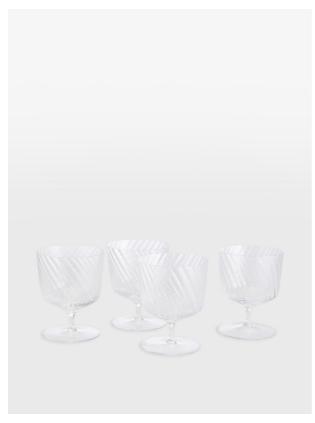

### Product details

Our Brimscombe optic water glass is crafted in Poland, with an optic decoration to create a swirl effect. The water glass resembles the glassware in our newly opened 180 House. Pair with our Pembroke glassware to highlight the contrast between the swirl and scalloped detail.

- $\cdot\,$  Set of four optic water glasses
- · Swirl effect
- · Crafted by a qualified glassblower
- · Inspired by 180 House