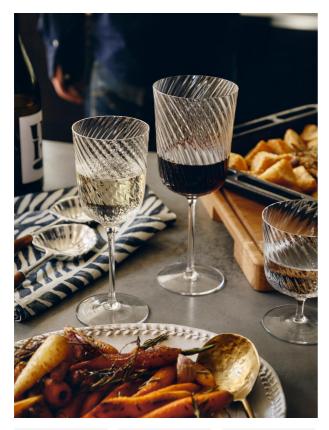

# Product details

Our Brimscombe optic white wine glass is crafted in Poland, with an optic decoration that creates a soft scalloped effect. The white wine glass resembles the glassware in our newly opened 180 House. Pair with our Pembroke glassware to highlight the contrast between the swirl and scalloped detail.

- · Set of four optic white wine glass
- Swirl effect
- · Crafted by a qualified glassblower
- · Inspired by 180 House