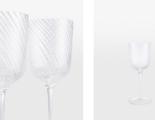

# Product details

Our Brimscombe optic white wine glass is crafted in Poland, with an optic decoration that creates a soft scalloped effect. The white wine glass resembles the glassware in our newly opened 180 House. Pair with our Pembroke glassware to highlight the contrast between the swirl and scalloped detail.

- · Set of four optic white wine glass
- Swirl effect
- · Crafted by a qualified glassblower
- · Inspired by 180 House