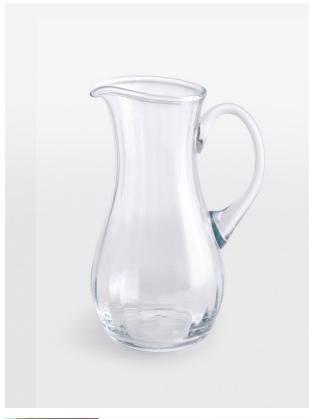

# Pembroke Jug

£50 Regular

£43 Membership

## Product details

Handmade in Poland, our elegant collection of stemware is crafted in clear glass, featuring a soft scalloped detail. Inspired by the glasswear at our first House at 40 Greek Street, this range is perfect for both entertaining and casual dining.

- · Optic jug
- · Scalloped detail
- · Crafted in Poland
- · Comes in a Soho Home gift box
- · Inspired by Soho House 40 Greek Street