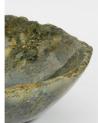

### Product details

Made using Jasper stone sourced from West Java in Indonesia, this decorative bowl is entirely unique with natural flecks of green tones to reference the earthy decor at Soho Roc House. Raw edges and hand carvings provide an organic touch, making it a statement accessory for any bookshelf, mantelpiece or side table.

Please note, no two pieces are exactly alike. Colours and sizes may vary

- · Large Jasper stone bowl
- · Sourced from West Java in Indonesia
- · Variations in the stone make each piece is unique
- · Decorative purposes only
- · Carved by hand
- · Distinctive veining and patterns
- · Inspired by Soho Roc House