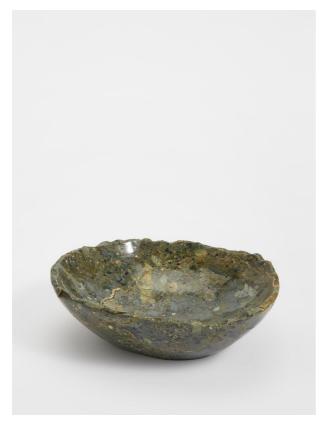

# Jasper Stone Bowl, Green, Large

£295 Regular

£251 Membership

### Product details

Made using Jasper stone sourced from West Java in Indonesia, this decorative bowl is entirely unique with natural flecks of green tones to reference the earthy decor at Soho Roc House. Raw edges and hand carvings provide an organic touch, making it a statement accessory for any bookshelf, mantelpiece or side table.

Please note, no two pieces are exactly alike. Colours and sizes may vary

- · Large Jasper stone bowl
- · Sourced from West Java in Indonesia
- · Variations in the stone make each piece is unique
- · Decorative purposes only
- · Carved by hand
- · Distinctive veining and patterns
- · Inspired by Soho Roc House

#### **Dimensions**

Product dimensions: H10 x W30 x D30cm / H3.9  $\times$ 

W11.8 x D11.8"

Product weight: 5kg / 11lbs

Packaged or boxed dimensions: H30 x W30 x D12cm /

H11.8 x W11.8 x D4.7"

Packaged or boxed weight: 8.5kg / 18.7lbs