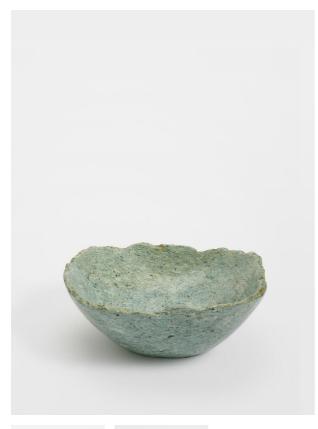

# Jasper Stone Bowl, Green, Medium

£195 Regular

£166 Membership

Sizes

Large, Medium

#### Product details

Made using Jasper stone sourced from West Java in Indonesia, this decorative bowl is entirely unique with natural flecks of green tones to reference the earthy decor at Soho Roc House. Raw edges and hand carvings provide an organic touch, making it a statement accessory for any bookshelf, mantelpiece or side table.

Please note, no two pieces are exactly alike.

Colours and sizes may vary

- · Medium Jasper stone bowl
- · Sourced from West Java in Indonesia
- · Variations in the stone make each piece is unique
- · Decorative purposes only
- · Carved by hand
- · Distinctive veining and patterns
- · Inspired by Soho Roc House

#### **Dimensions**

Product dimensions: H10 x W23 x D23cm / H3.9  $\times$ 

W9.1 x D9.1"

Product weight: 3.5kg / 7.7lbs

Packaged or boxed dimensions: H27 x W27 x D12cm /

H10.6 x W10.6 x D4.7"

Packaged or boxed weight: 3.8kg / 8.4lbs