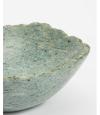

#### Product details

Made using Jasper stone sourced from West Java in Indonesia, this decorative bowl is entirely unique with natural flecks of green tones to reference the earthy decor at Soho Roc House. Raw edges and hand carvings provide an organic touch, making it a statement accessory for any bookshelf, mantelpiece or side table.

Please note, no two pieces are exactly alike.

Colours and sizes may vary

- · Medium Jasper stone bowl
- · Sourced from West Java in Indonesia
- · Variations in the stone make each piece is unique
- · Decorative purposes only
- · Carved by hand
- · Distinctive veining and patterns
- · Inspired by Soho Roc House