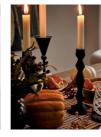

## Product details

Forged in cast iron, our Gigi candleholders are inspired by the natural tones and textures seen throughout Soho House Barcelona. Designed to bring an old-world feel to dinner settings, they can be displayed alone, or paired with our Jenton candleholders for a relaxed approach to table arranging.

- · Small Gigi candleholders
- · Set of two
- · Handmade in cast iron
- · Inspired by Soho House Barcelona