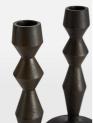

## Product details

Forged in cast iron, our Gigi candleholders are inspired by the natural tones and textures seen throughout Soho House Barcelona. Designed to bring an old-world feel to dinner settings, they can be displayed alone, or paired with our Jenton candleholders for a relaxed approach to table arranging.

- · Small Gigi candleholders
- · Set of two
- · Handmade in cast iron
- · Inspired by Soho House Barcelona