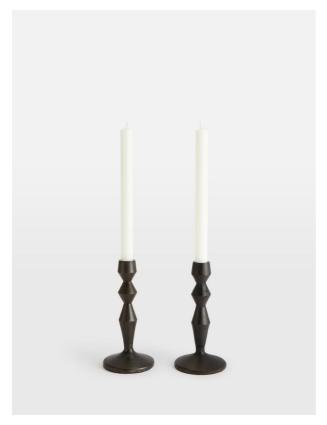

# Gigi Forged Metal Small Candleholder, Set Of Two

£65 Regular

£52 Membership

## Product details

Forged in cast iron, our Gigi candleholders are inspired by the natural tones and textures seen throughout Soho House Barcelona. Designed to bring an old-world feel to dinner settings, they can be displayed alone, or paired with our Jenton candleholders for a relaxed approach to table arranging.

- · Small Gigi candleholders
- · Set of two
- · Handmade in cast iron
- · Inspired by Soho House Barcelona

#### **Dimensions**

H20 x W9 x D9cm / H8 x W3.5 x D3.5"