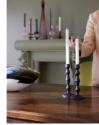

## Product details

Forged in cast iron, our Gigi candleholders are inspired by the natural tones and textures seen throughout Soho House Barcelona. Designed to bring an old-world feel to dinner settings, they can be displayed alone, or paired with our Jenton candleholders for a relaxed approach to table arranging.

- · Small Gigi candleholders
- · Set of two
- · Handmade in cast iron
- · Inspired by Soho House Barcelona

#### **Dimensions**

H20 x W9 x D9cm / H8 x W3.5 x D3.5"