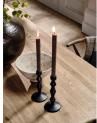

## Product details

Forged in cast iron, our Gigi candleholders are inspired by the natural tones and textures seen throughout Soho House Barcelona. Designed to bring an old-world feel to dinner settings, they can be displayed alone, or paired with our Jenton candleholders for a relaxed approach to table arranging.

- · Small Gigi candleholders
- · Set of two
- · Handmade in cast iron
- · Inspired by Soho House Barcelona