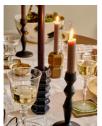

## Product details

Forged in cast iron, our Gigi candleholders are inspired by the natural tones and textures seen throughout Soho House Barcelona. Designed to bring an old-world feel to dinner settings, they can be displayed alone, or paired with our Jenton candleholders for a relaxed approach to table arranging.

- · Small Gigi candleholders
- · Set of two
- · Handmade in cast iron
- · Inspired by Soho House Barcelona

#### **Dimensions**

H20 x W9 x D9cm / H8 x W3.5 x D3.5"