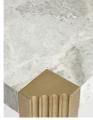

### Product details

Complete your living area with the Athena coffee table, characterised by a chunky profile and Norway Grey marble top sourced from Spain, with white veining in the stone. Four antique brass-finish metal legs with a ridged texture instantly modernise the structural table and enhance the unique characteristics of the marble.

- · Coffee table
- · Chunky profile
- · Antique brass-finish metal legs
- · Norway Grey solid marble sourced from Spain
- · White veining in the stone
- · Each one is entirely unique due to variations in the marble
- · Inspired by Soho House Rome