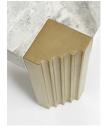

### Product details

Complete your living area with the Athena coffee table, characterised by a chunky profile and Norway Grey marble top sourced from Spain, with white veining in the stone. Four antique brass-finish metal legs with a ridged texture instantly modernise the structural table and enhance the unique characteristics of the marble.

- · Coffee table
- · Chunky profile
- · Antique brass-finish metal legs
- · Norway Grey solid marble sourced from Spain
- · White veining in the stone
- · Each one is entirely unique due to variations in the marble
- · Inspired by Soho House Rome