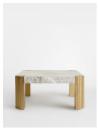

### Product details

Complete your living area with the Athena coffee table, characterised by a chunky profile and Norway Grey marble top sourced from Spain, with white veining in the stone. Four antique brass-finish metal legs with a ridged texture instantly modernise the structural table and enhance the unique characteristics of the marble.

- · Coffee table
- · Chunky profile
- · Antique brass-finish metal legs
- · Norway Grey solid marble sourced from Spain
- · White veining in the stone
- · Each one is entirely unique due to variations in the marble
- · Inspired by Soho House Rome