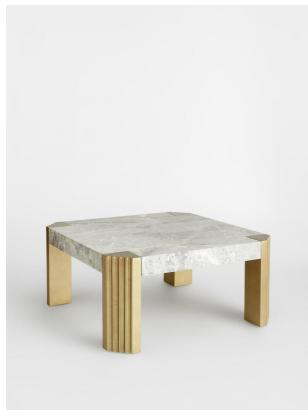

### Product details

Complete your living area with the Athena coffee table, characterised by a chunky profile and Norway Grey marble top sourced from Spain, with white veining in the stone. Four antique brass-finish metal legs with a ridged texture instantly modernise the structural table and enhance the unique characteristics of the marble.

- · Coffee table
- · Chunky profile
- · Antique brass-finish metal legs
- · Norway Grey solid marble sourced from Spain
- · White veining in the stone
- · Each one is entirely unique due to variations in the marble
- · Inspired by Soho House Rome