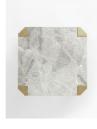

### Product details

Complete your living area with the Athena coffee table, characterised by a chunky profile and Norway Grey marble top sourced from Spain, with white veining in the stone. Four antique brass-finish metal legs with a ridged texture instantly modernise the structural table and enhance the unique characteristics of the marble.

- · Coffee table
- · Chunky profile
- · Antique brass-finish metal legs
- · Norway Grey solid marble sourced from Spain
- · White veining in the stone
- · Each one is entirely unique due to variations in the marble
- · Inspired by Soho House Rome