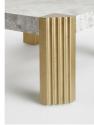

### Product details

Complete your living area with the Athena coffee table, characterised by a chunky profile and Norway Grey marble top sourced from Spain, with white veining in the stone. Four antique brass-finish metal legs with a ridged texture instantly modernise the structural table and enhance the unique characteristics of the marble.

- · Coffee table
- · Chunky profile
- · Antique brass-finish metal legs
- · Norway Grey solid marble sourced from Spain
- · White veining in the stone
- · Each one is entirely unique due to variations in the marble
- · Inspired by Soho House Rome