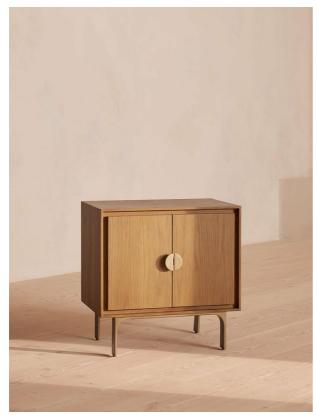

## Product details

Bring a touch of Soho House Berlin into your home with this bedside table. Part of our Blythe range, it's crafted from solid oak and oak veneer in a mid-tone finish, with round statement handles, channelled edging and an antique brass finish base. Displaying clean lines, this piece of furniture is an embodiment of the House and its surrounding Brutalist architecture.

- · Inspired by Soho House Berlin
- · Mid-tone oak finish
- · Statement handles with antique brass finish.
- · Channel around door front
- · Adjustable internal shelf
- · Antique brass finish base

## **Dimensions**

Product dimensions: H60 x W60 x D40cm / H23.6 x W23.6 x D15.7"

Product weight: 25kg / 55.1lbs

Packaged or boxed dimensions: H76 x W69 x D49cm /

H29.9 x W27.2 x D19.3"

Packaged or boxed weight: 33kg / 72.8lbs