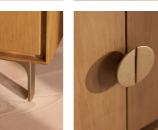

- · Inspired by Soho House Berlin
- · Mid-tone oak finish
- · Statement handles with antique brass finish.
- · Channel around door front
- · Adjustable internal shelf
- · Antique brass finish base