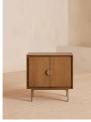

## Product details

Bring a touch of Soho House Berlin into your home with this bedside table. Part of our Blythe range, it's crafted from solid oak and oak veneer in a mid-tone finish, with round statement handles, channelled edging and an antique brass finish base. Displaying clean lines, this piece of furniture is an embodiment of the House and its surrounding Brutalist architecture.

- · Inspired by Soho House Berlin
- · Mid-tone oak finish
- · Statement handles with antique brass finish.
- · Channel around door front
- · Adjustable internal shelf
- · Antique brass finish base

## **Dimensions**

Product dimensions: H60 x W60 x D40cm / H23.6 x W23.6 x D15.7"

Product weight: 25kg / 55.1lbs

Packaged or boxed dimensions: H76 x W69 x D49cm /

H29.9 x W27.2 x D19.3"

Packaged or boxed weight: 33kg / 72.8lbs